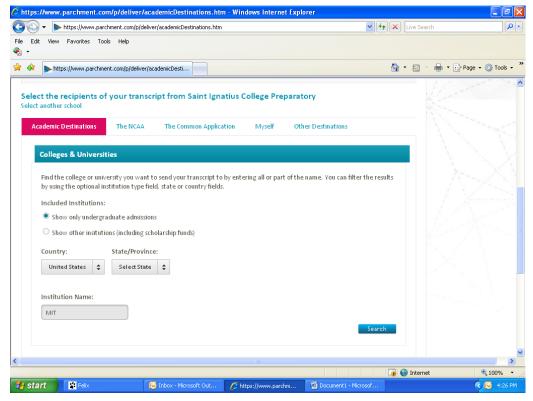

#### **Select Colleges to Receive Delivery:**

- 1) After signing in, click the tab for My Transcripts.
- 2) Click Deliver.
- 3) Scroll down and click the tab for Academic Destinations.
- 4) Enter the name of the college and click **Search.**