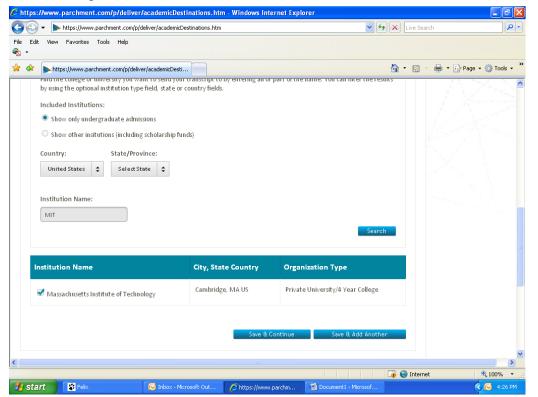

- 5) Click to check the box in front of the name of the correct college.
- 6) Click **Save & Add Another** if you need to add another college; after selecting the last college **Click Save & Continue.**