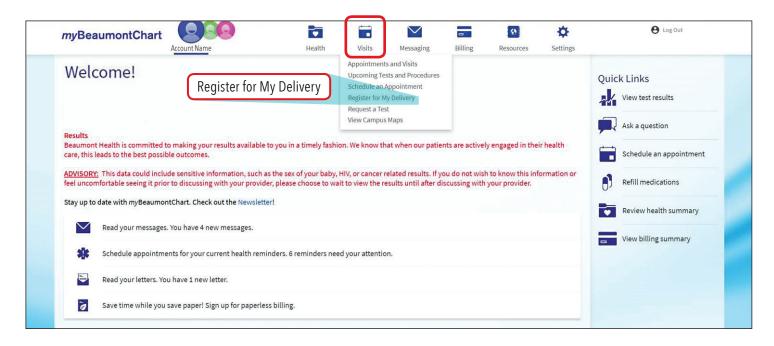

## PLAN AHEAD AND REGISTER EARLY

There's a lot to do as you prepare for your baby's arrival. Save time by registering for your delivery and completing your birth plan through myBeaumontChart.

- 1. Visit beaumont.org/mybeaumontchart to sign in.
- 2. Click **Visits** at the top of the page.
- 3. Select **Register for My Delivery** from the menu.
- 4. Select your due date and the Beaumont hospital where you are planning to deliver.