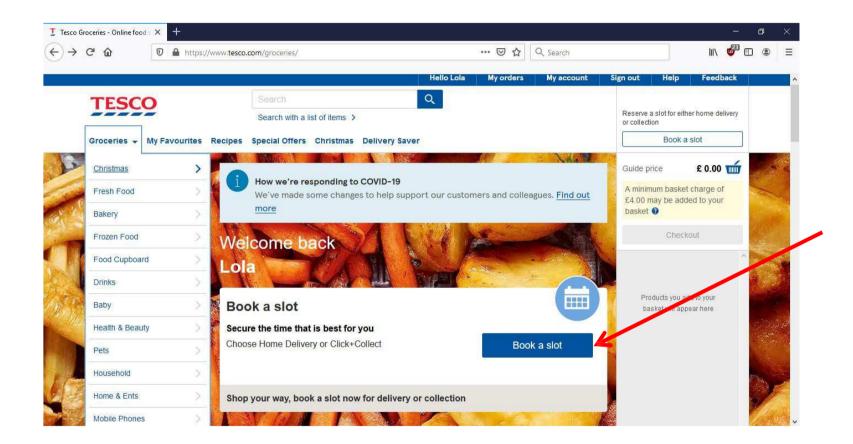

• Go to the Tesco delivery website and sign in or register an account (<u>https://www.tesco.com/groceries/</u>)

• Once logged in click the "Book a slot" option

• Select the "Click+Collect" option

- If you reside in The Meadows, Quays or Copse chose the "University of Essex The Meadows STUDENTS ONLY" option (or type in postcode CO4 3ZH)
- If you reside in any of the main campus accommodation (North/South) choose the "University of Essex South Courts STUDENTS ONLY" option (or type in postcode CO4 3ST)