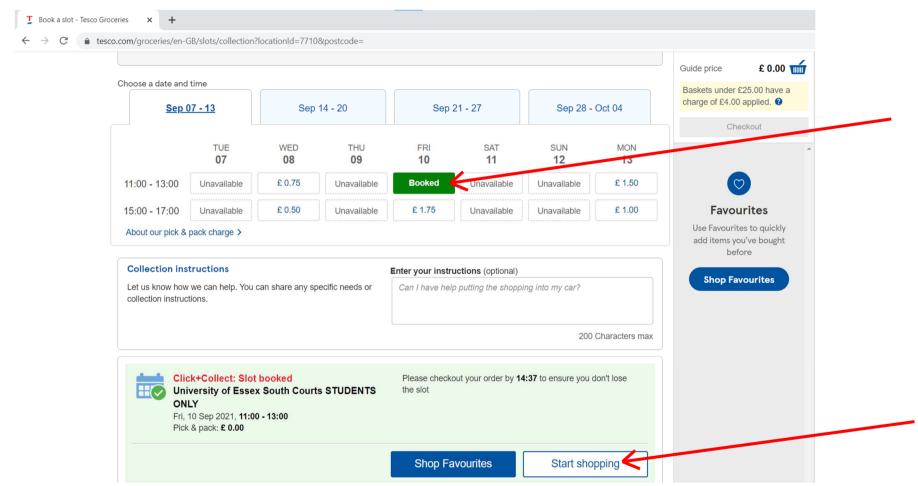

• Choose a collection slot and then click on start shopping.

If you reside in any of the main campus accommodation (North/South), please only choose the delivery slot between 11:00 – 13:00.