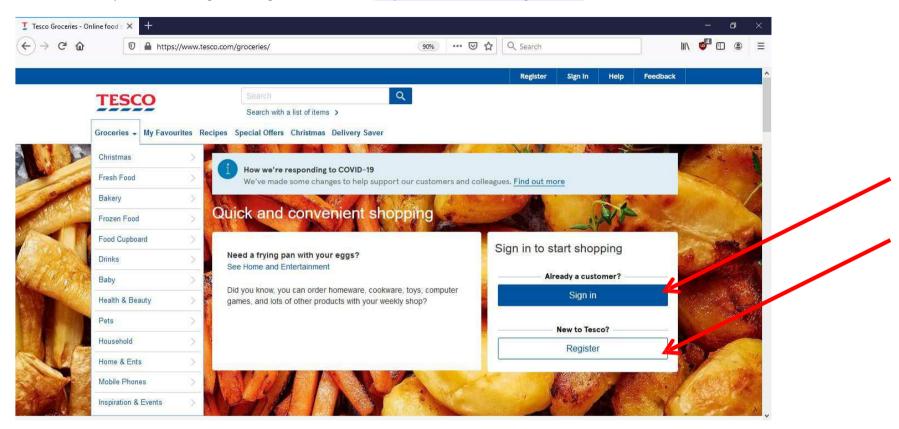

• Go to the Tesco delivery website and sign in or register an account (<u>https://www.tesco.com/groceries/</u>)

• Once logged in click the "Book a slot" option

• Select the "Click+Collect" option

- If you reside in The Meadows, Quays or Copse chose the "University of Essex The Meadows STUDENTS ONLY" option (or type in postcode CO4 3ZH)
- If you reside in any of the main campus accommodation (North/South) choose the "University of Essex South Courts STUDENTS ONLY" option (or type in postcode CO4 3ST)