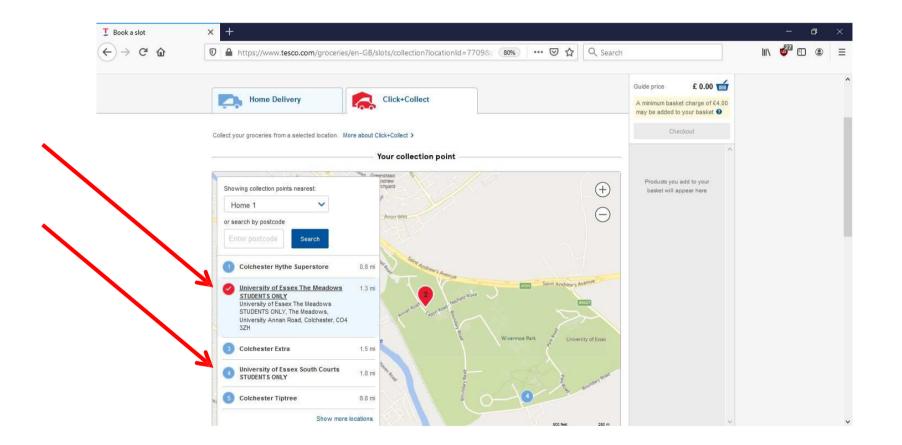

• Go to the Tesco delivery website and sign in or register an account (<u>https://www.tesco.com/groceries/</u>)

• Once logged in click the "Book a slot" option

• Select the "Click+Collect" option

- If you reside in The Meadows, Quays or Copse chose the "University of Essex The Meadows STUDENTS ONLY" option (or type in postcode CO4 3ZH)
- If you reside in any of the main campus accommodation (North/South) choose the "University of Essex South Courts STUDENTS ONLY" option (or type in postcode CO4 3ST)