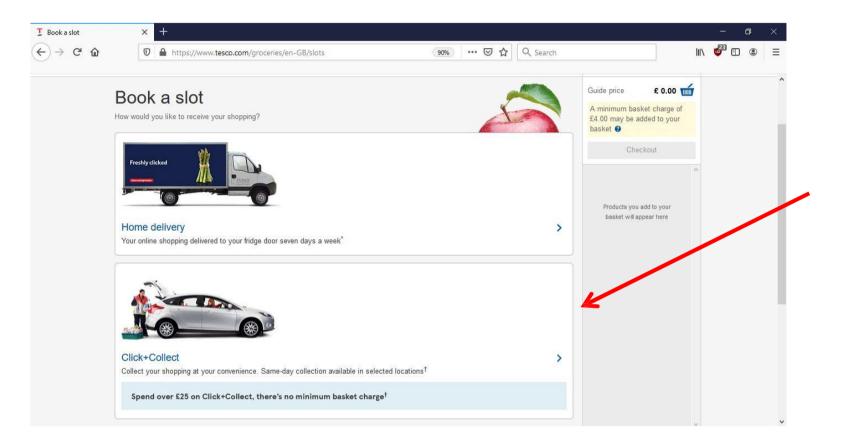

• Go to the Tesco delivery website and sign in or register an account (<u>https://www.tesco.com/groceries/</u>)

• Once logged in click the "Book a slot" option

• Select the "Click+Collect" option

- If you reside in The Meadows, Quays or Copse chose the "University of Essex The Meadows STUDENTS ONLY" option (or type in postcode CO4 3ZH)
- If you reside in any of the main campus accommodation (North/South) choose the "University of Essex South Courts STUDENTS ONLY" option (or type in postcode CO4 3ST)