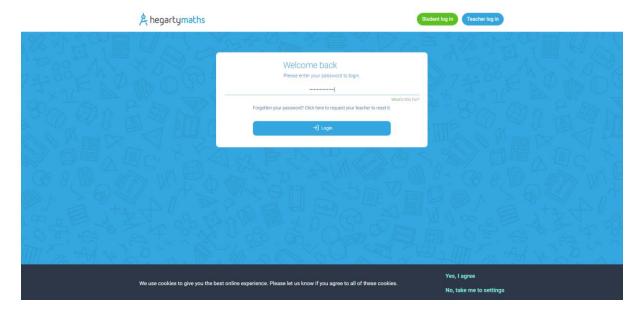

Step 5: Type your password in (this is a password that you selected)

Step 6: Click login