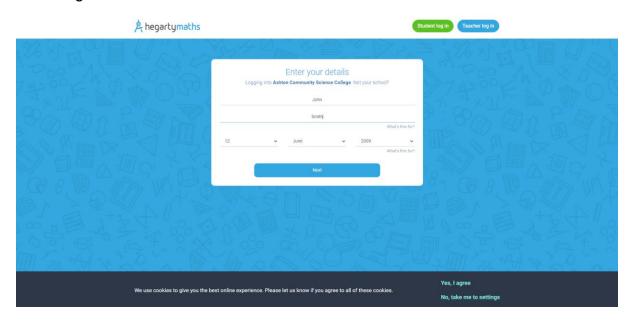

Step 1: Go to <a href="https://hegartymaths.com/">https://hegartymaths.com/</a>

Step 2: Click Student Login

Step 3: Find Ashton Community Science College (you should only need to type Ashton)

Step 4: Type your first name, your surname and DOB. This needs to be as it is on the school registers.