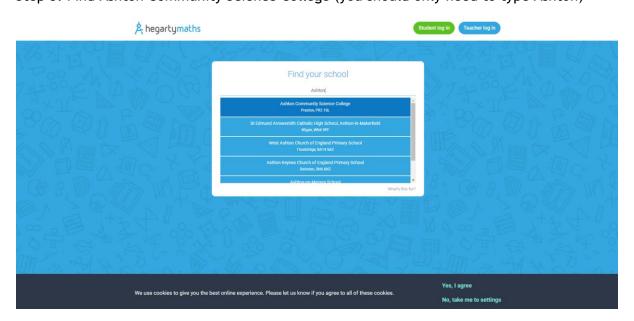

Step 1: Go to <a href="https://hegartymaths.com/">https://hegartymaths.com/</a>

Step 2: Click Student Login

Step 3: Find Ashton Community Science College (you should only need to type Ashton)

Step 4: Type your first name, your surname and DOB. This needs to be as it is on the school registers.