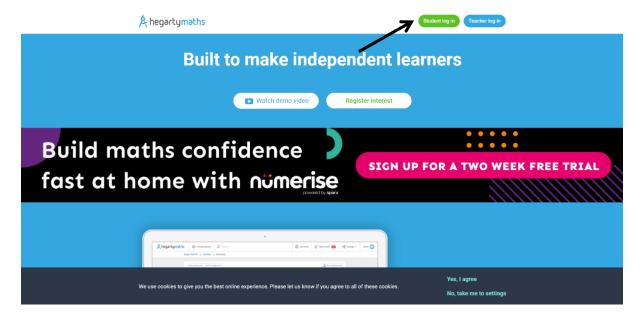

Step 1: Go to <a href="https://hegartymaths.com/">https://hegartymaths.com/</a>

Step 2: Click Student Login

Step 3: Find Ashton Community Science College (you should only need to type Ashton)

Step 4: Type your first name, your surname and DOB. This needs to be as it is on the school registers.