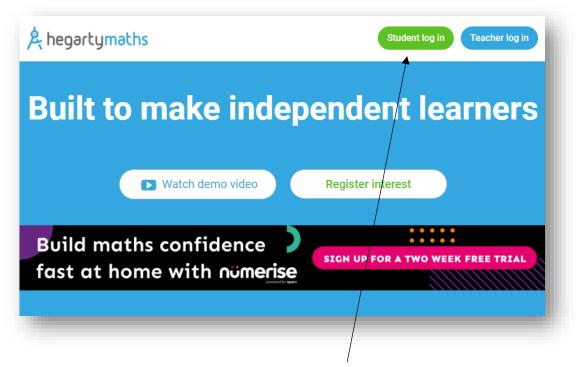

## Login to Hegarty Maths

1. Open a web browser and navigate to hegartymaths.com

2. Click the student login button in the top right corner.

| Loggin |   | ter your<br>stle View Aca |    |      |             |
|--------|---|---------------------------|----|------|-------------|
|        |   | First han                 | ne |      |             |
|        |   | Last nam                  | ne |      |             |
|        |   |                           |    | What | s this for? |
| 1      | ~ | January                   | ~  | 2016 | ~           |
|        |   |                           |    | What | s this for? |
|        |   | Next                      |    |      |             |
|        |   |                           |    |      |             |

If you have forgotten your password, please contact the school's IT Support.

itsupport@castleviewacademy.org.uk