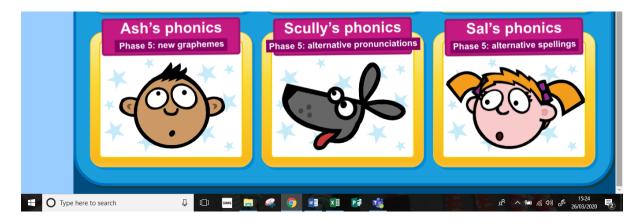

Something that is good on this site is the phonics activities. See below.

https://central.espresso.co.uk/espresso/primary\_uk/subject/module/sub\_modules\_index/item7202 4/gradef/index.html?source=search-all-all-all&source-keywords=phonic

These are the phonics that are relevant for Year 2. There are videos and little activities you can do for the different sounds.

There is also a whole page about the Queen.

https://central.espresso.co.uk/espresso/primary\_uk/subject/module/frontscreen/item926790/grade1/index.html?source=subject-History-KS1-History-Resource%20types