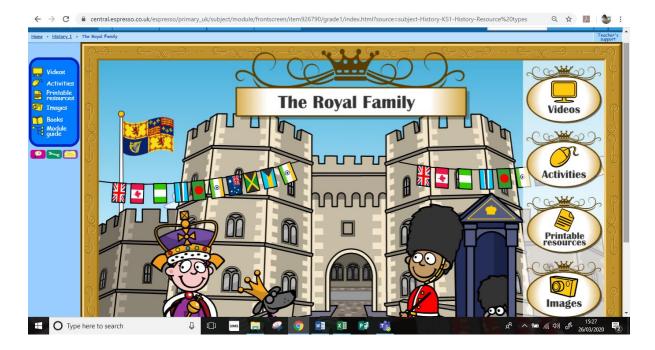

These are the phonics that are relevant for Year 2. There are videos and little activities you can do for the different sounds.

There is also a whole page about the Queen.

https://central.espresso.co.uk/espresso/primary\_uk/subject/module/frontscreen/item926790/grade1/index.html?source=subject-History-KS1-History-Resource%20types