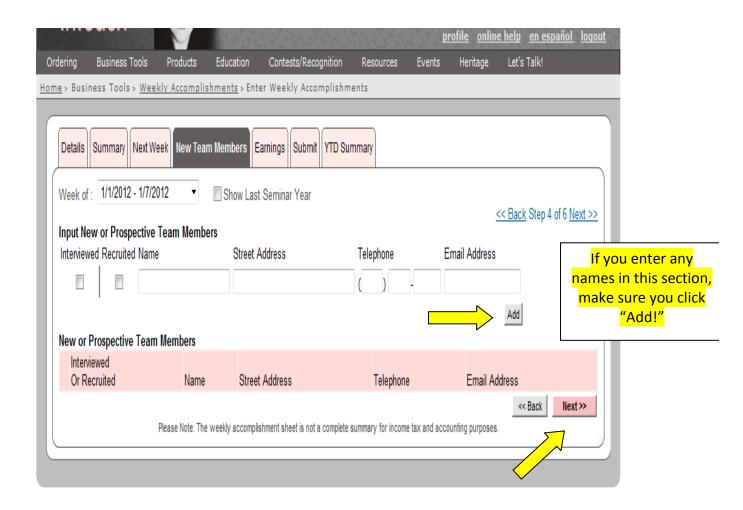

In Step 4, you'll be able to enter information regarding any new prospects or business partners. If you are unsure what "prospects" or "business partners" mean, please call your Director! When you're finished with this page, click "Next," at the bottom right.