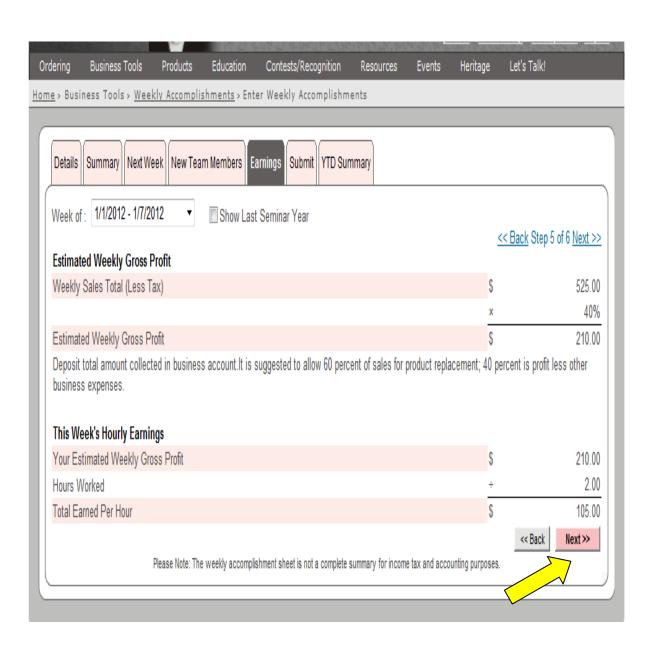

The page in Step 5 is informational. It's all about your Earnings for the week. If you do not understand the information on this page, please call your Director! When you're finished with this page, click "Next," at the bottom right.