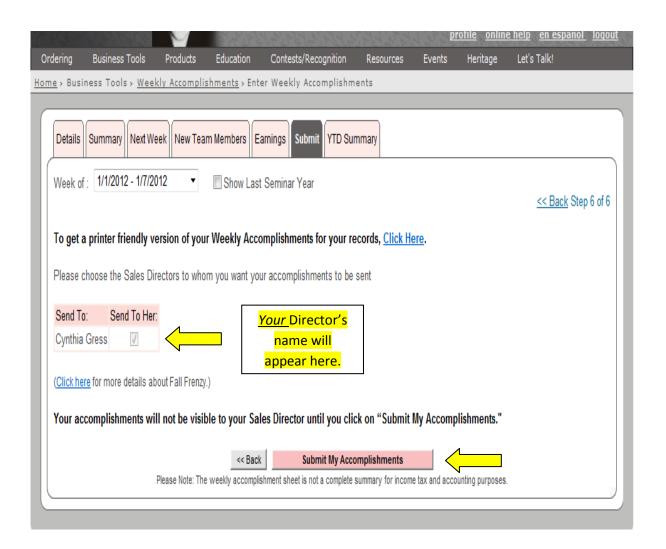

The page in Step 5 is informational. It's all about your Earnings for the week. If you do not understand the information on this page, please call your Director! When you're finished with this page, click "Next," at the bottom right.

On the final page, your Sales Director's name will appear and you'll simply click "Submit My Accomplishments."

THIS IS THE LAST PAGE OF THIS SECTION