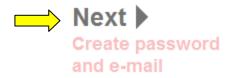

## A Quick Review of the InTouch Home Page for New Consultants

If you are a New Consultant, your InTouch Home Page will contain special items just for you! These special items are highlighted below.