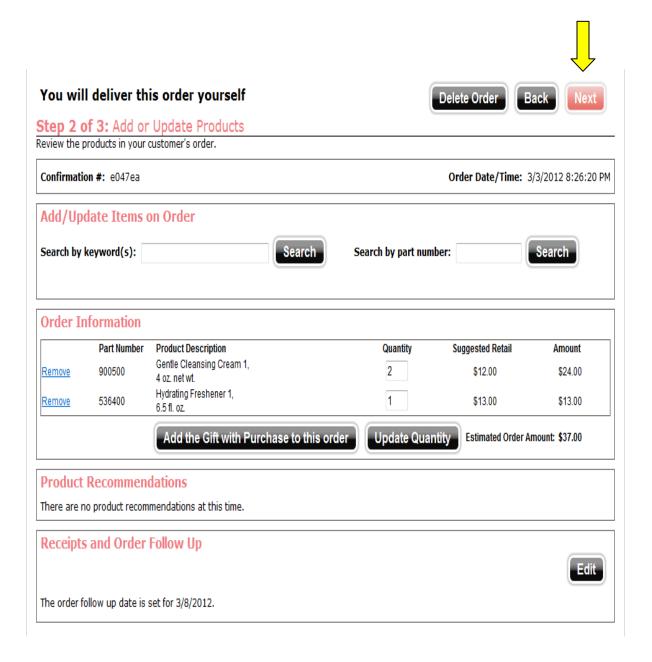

----

Whether you deliver the order yourself or use the Customer Delivery Service, your 2nd Step is to add or update products. When you are finished with this screen, click Next. You may also go back or delete the order.