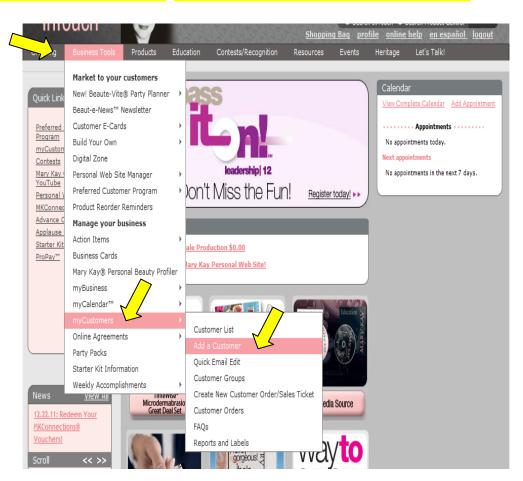

# ENTERING CUSTOMER NAMES INTO myCustomers

The "myCustomers" program is located on the Mary Kay InTouch Home Page.

Once on the Home page, please put your cursor on "Business Tools", and then on "myCustomers," and then "Add a Customer." See the screen below: