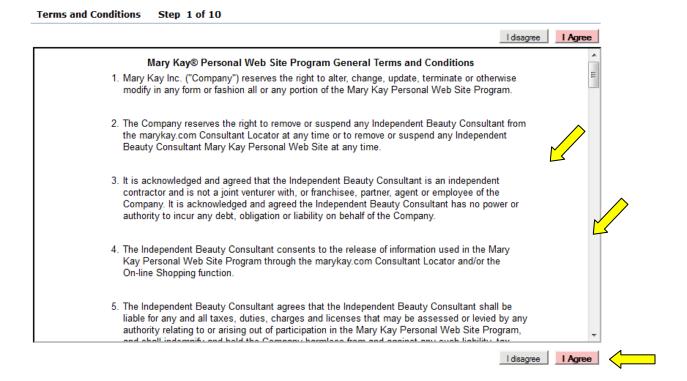

Your first screen will look like this:

On this screen, review the terms and conditions and select "I Agree."

On the screen for Step 2, you will confirm how your name and phone should appear on your PWS.