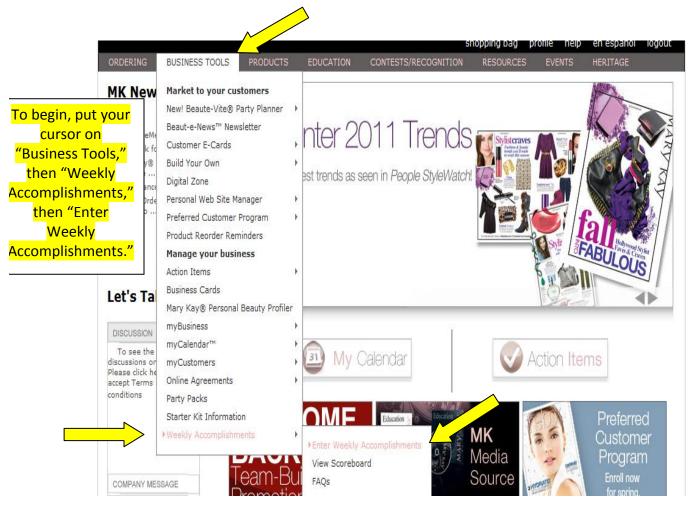

In Step 1, you'll enter information for each appointment for a particular week. When you're finished entering all of your information, click "Next," at the bottom right.

Step 2 is basically a Summary page, however, there are a few categories you should enter information. When you're finished, click "Next," at the bottom right.