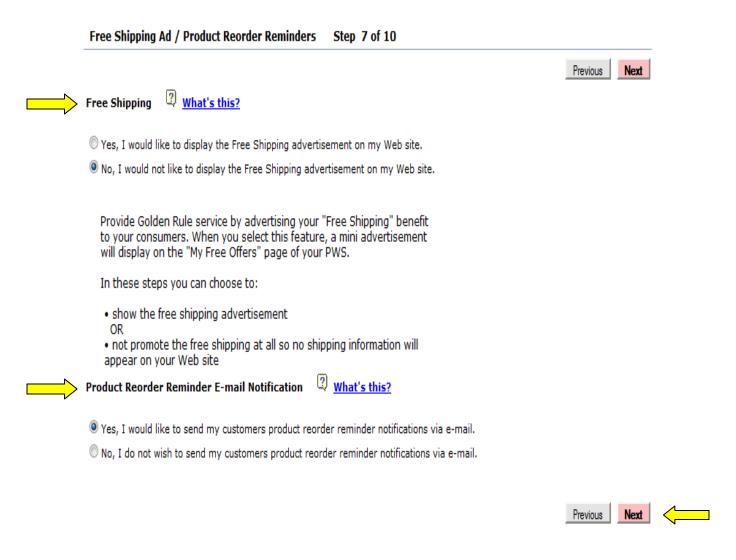

After following and completing the directions on this screen, click "Next."

On this screen for Step 7, you can decide if you want to display Free Shipping on your PWS.

You will also decide if you want to send Product Reminder emails to your customers.

There is no right or wrong answers to these choices. It is completely up to you!

When you have finished making your choices on this screen, click "Next."

On this screen for Step 8, you can decide if you want to display the Gift with Purchase program on your PWS. If you do not know what the Gift with Purchase program is, you can click "What's this?" or call me.