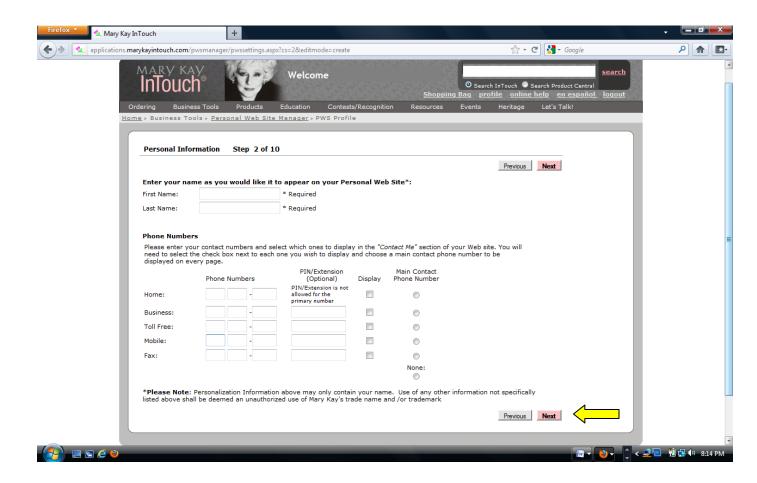

When you have entered all of this information, click "Next."

On the screen for Step 3, you will complete your PWS Profile. If you don't have, or don't want, your picture on the web site, you do not have to upload a picture.

Just fill out whatever information you want posted on your PWS and click "Next."

| PWS Profile Step 3 of 10                                    |                           |                          |                                                                                                                        |
|-------------------------------------------------------------|---------------------------|--------------------------|------------------------------------------------------------------------------------------------------------------------|
|                                                             |                           |                          | Previous Next                                                                                                          |
| The information you provided here will                      | be public.                |                          |                                                                                                                        |
| Upload Profile Picture:                                     | Upload Profile Picture    |                          |                                                                                                                        |
| Facebook Profile Url:                                       |                           |                          |                                                                                                                        |
| Twitter Url:                                                |                           |                          |                                                                                                                        |
| Linked In Public Profile Url:                               |                           |                          |                                                                                                                        |
| How will you provide Golden Rule service to your customers: | English ▼ Spell Check     | <u>S</u>                 | ample text                                                                                                             |
|                                                             |                           | .di                      | If you're not sure what to write for your Golden Rule service to your customers, just click "Sample Text" for an idea! |
|                                                             | * 500 Character Maximum   |                          |                                                                                                                        |
| Specialties (choose up to 5):                               | Bridal Looks              | Looks for your Lifestyle |                                                                                                                        |
|                                                             | Makeovers                 | Makeup Application       |                                                                                                                        |
|                                                             | On-trend Looks            | Mother-daughter parties  | 3                                                                                                                      |
|                                                             | Quinceañera               | Fragrance and Body Car   | e                                                                                                                      |
|                                                             | Foundation Shade Matching | Facials                  |                                                                                                                        |
|                                                             | Skin Care Solutions       | Corporate Gifts          |                                                                                                                        |
|                                                             | Gift Giving               | Color Consultations      |                                                                                                                        |
|                                                             | Age Fighting Skin Care    | Image Consulting         |                                                                                                                        |