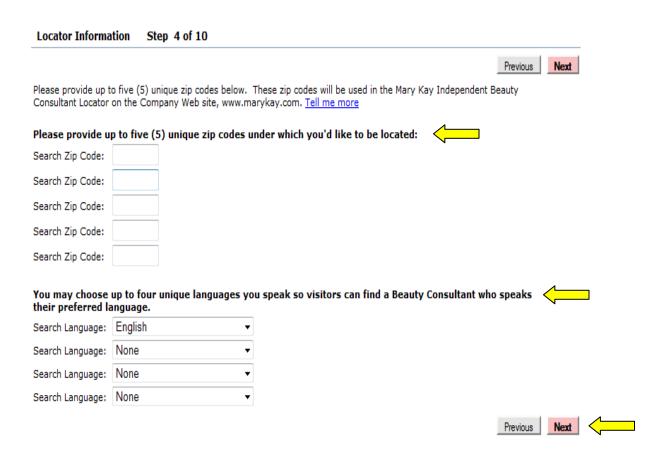

Earlier in this Quick Reference Guide, I mentioned that new customers can locate you by entering their zip code on the general Mary Kay website for customers.

On this screen, you can enter up to 5 zip codes from wherever you want customers to find you from. For example, if you want new customers from your own town to locate you, then enter your town's zip code.

You can also choose up to 4 languages that you speak fluently, so you can attract new customers who also speak those languages.

When you've entered all of the locator information, please click "Next."

On the screen for Step 5, Mary Kay will give you your official web site address. Please take note of this address. You can use this address on your business cards.