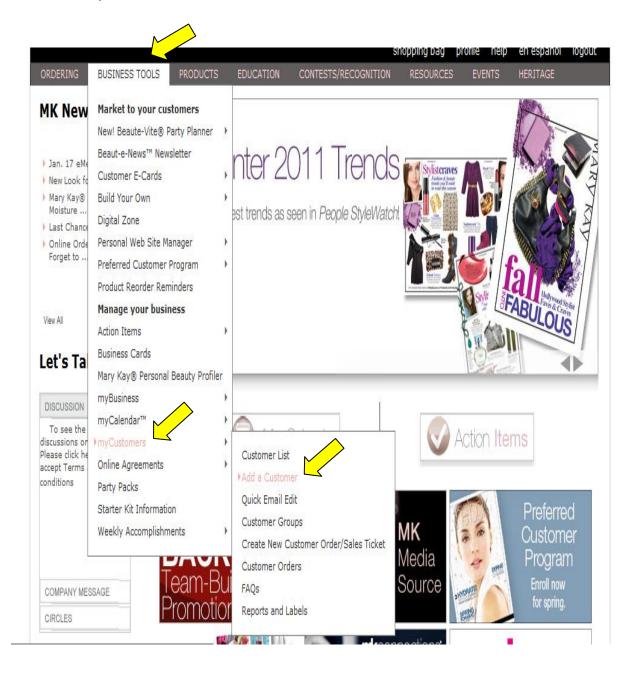

# ENTERING CUSTOMER NAMES INTO myCustomers

The "myCustomers" program is located on the Mary Kay InTouch Home Page.

Once on the Home page, please put your cursor on "Business Tools", and then on "myCustomers," and then "Add a Customer." See the screen below: