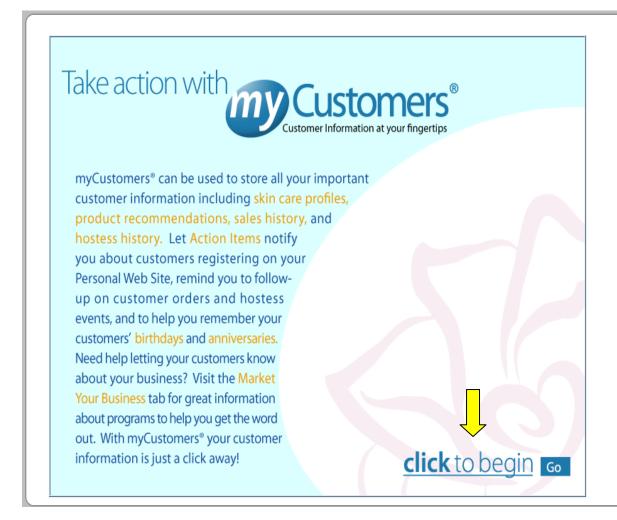

The first time you try to add a customer to myCustomers, you will see this introduction screen.

It's just an informational page, so please click "Click to begin."