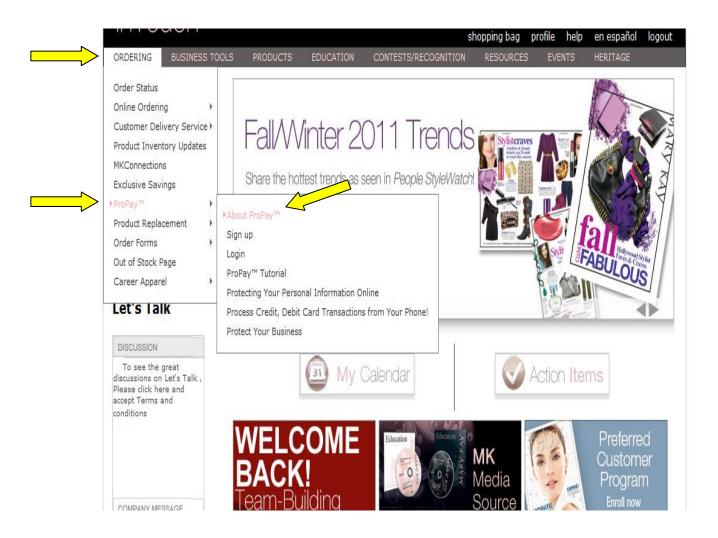

From your InTouch home page, put your cursor on the words "Ordering" from the top left side of the home page. Then put your cursor on "ProPay," and then click on "About ProPay."