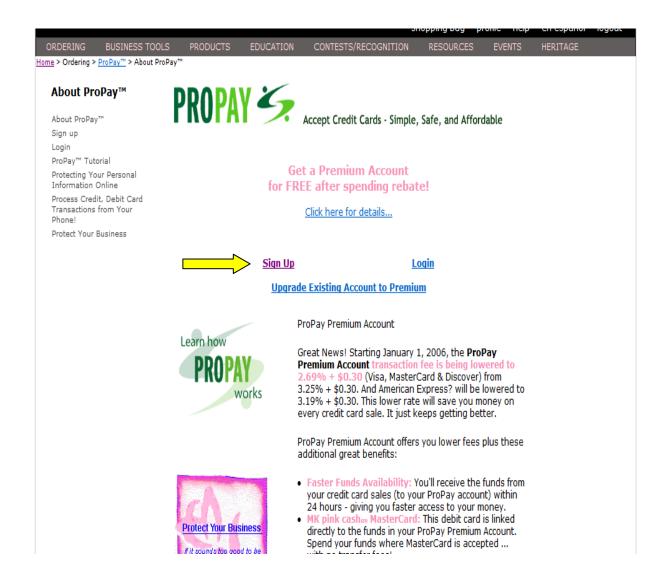

#### Your next screen will look like this:

On this screen, you can read the summary of the ProPay features.

When you're finished reading the features, click "Sign Up."

The next screen is another summary of the Premium Account, which is the only account that is available.

#### Sign Up for Premium

Act now...

Get a Premium Account for FREE after spending rebate Click here for details!