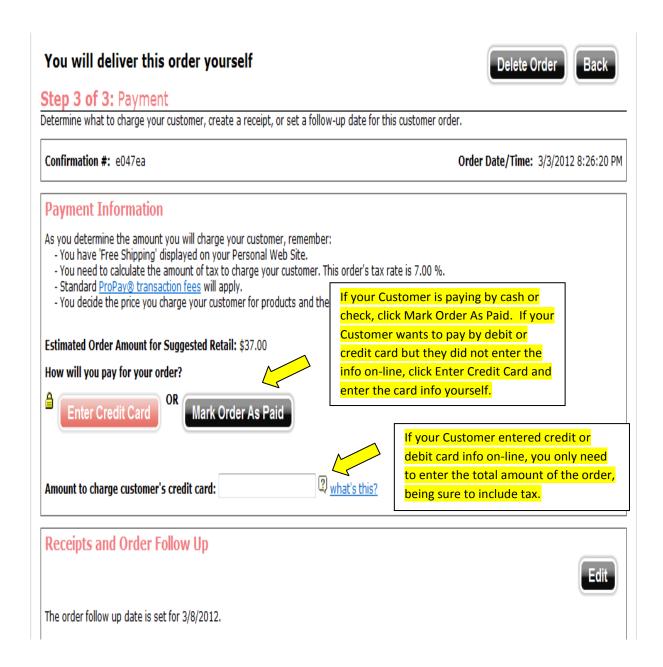

----

If you are delivering the order yourself, this will be the final screen. You may also go back or delete the order before completing the payment information. If you are using the Customer Delivery Service, please skip this page.