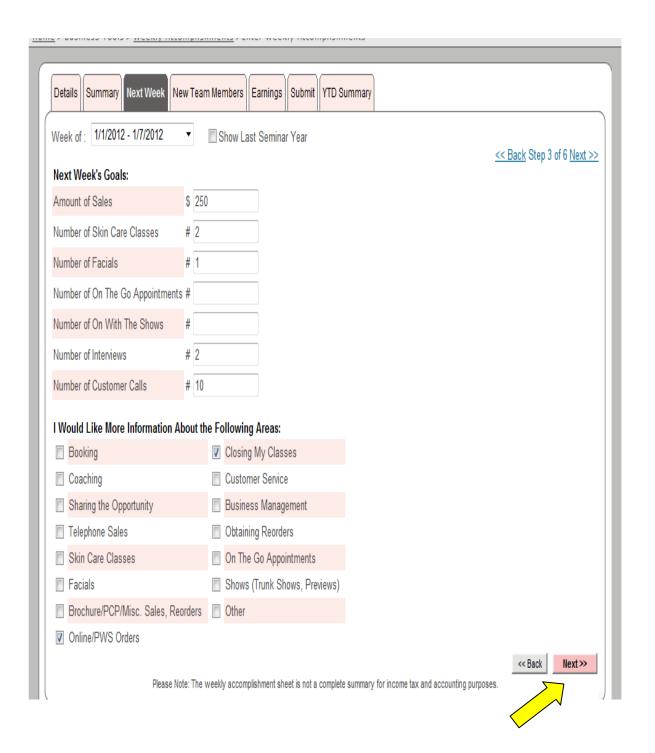

In Step 3, you'll enter your goals for the next week. You'll also be able to tell your Director where you may need help with your business. When you're finished with this page, click "Next," at the bottom right.