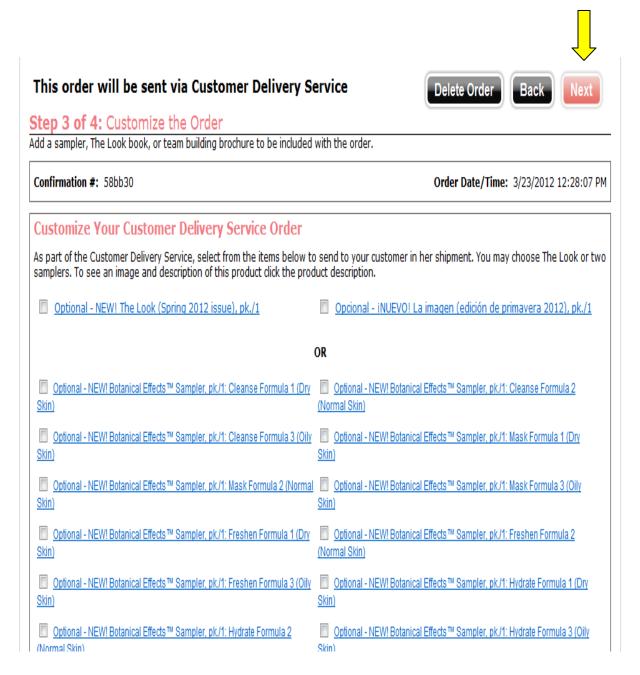

-----

If you are using the Customer Delivery Service, your 3<sup>rd</sup> Step lets you customize the order with several options. Just select the option that suits your customer. You may choose The Look or two samplers at no additional cost to you. Click Next when you're done.