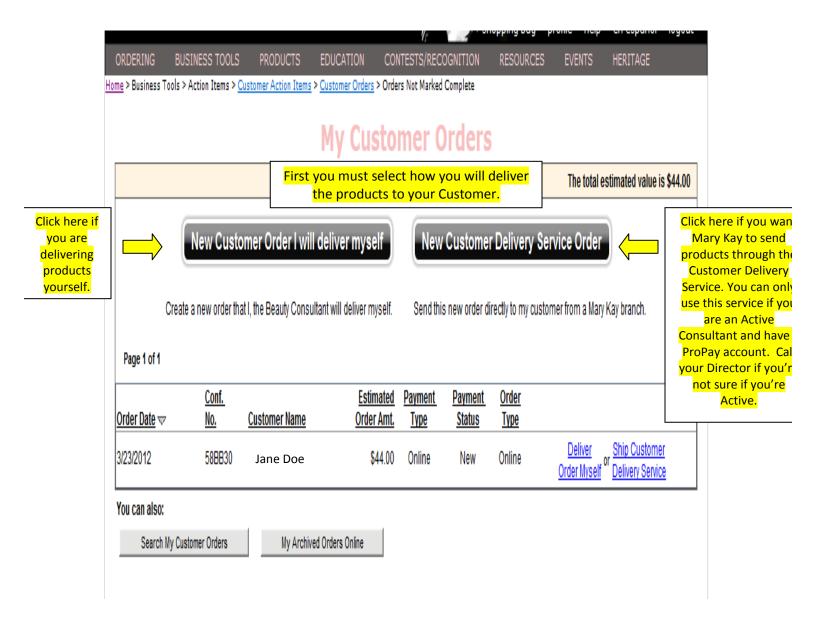

### Processing an Order Received from Your Mk Website

On page 15 of this Reference Guide you were shown how you'll receive notification of a website order. Once you click into one of those notifications, you'll see the following:

Whether you deliver the order yourself or use the Customer Delivery Service, your 1<sup>st</sup> Step is to review the shipping address. When you are finished with this screen, click Next. You may also go back or delete the order.

----

Whether you deliver the order yourself or use the Customer Delivery Service, your 2nd Step is to add or update products. When you are finished with this screen, click Next. You may also go back or delete the order.

----

If you are delivering the order yourself, this will be the final screen. You may also go back or delete the order before completing the payment information. If you are using the Customer Delivery Service, please skip this page.