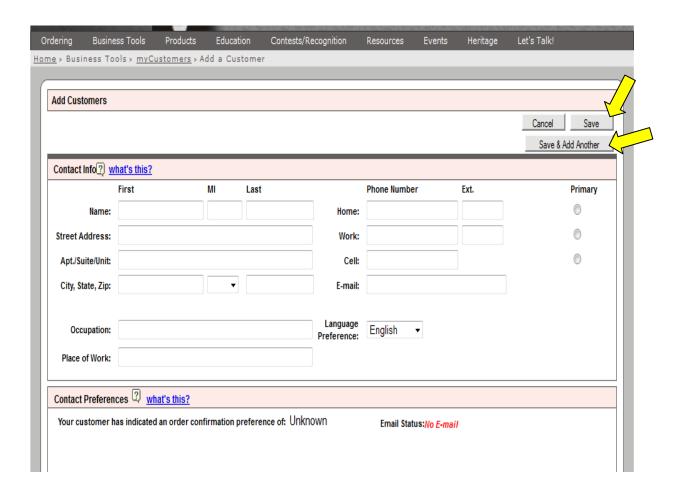

The first time you try to add a customer to myCustomers, you will see this introduction screen.

It's just an informational page, so please click "Click to begin."

#### Please review the terms and conditions and then click "I Agree."