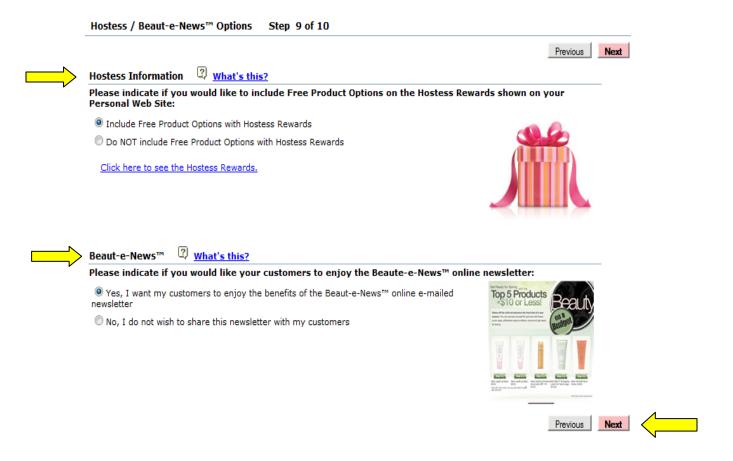

When you have finished making your choices on this screen, click "Next."

On this screen for Step 9, you can decide if you want to display the Hostess Rewards Program on your PWS.

You will also decide if you want to send the Beauty-e News online newsletter to your customers.

Once again, there is no right or wrong answers to these choices. It is completely up to you!

When you have finished making your choices on this screen, click "Next."

This is your last screen! One more step and your PWS will be up and running immediately.