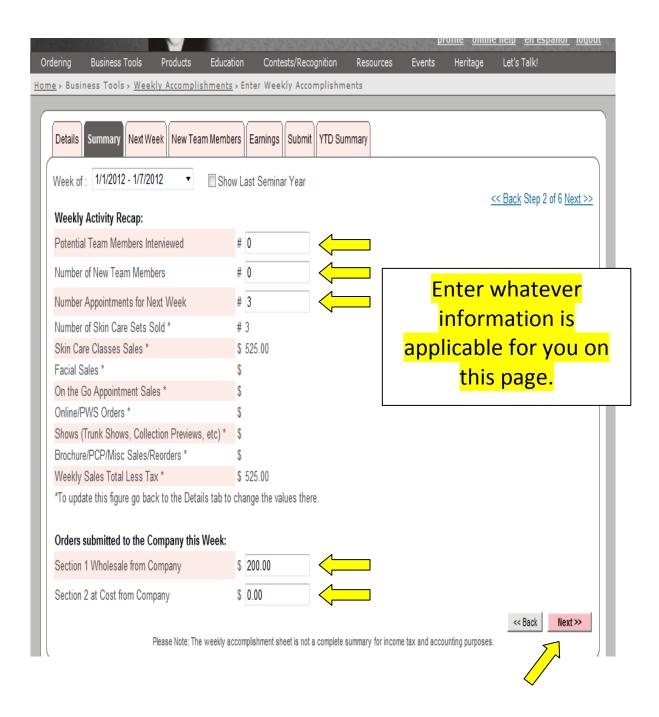

In Step 1, you'll enter information for each appointment for a particular week. When you're finished entering all of your information, click "Next," at the bottom right.

Step 2 is basically a Summary page, however, there are a few categories you should enter information. When you're finished, click "Next," at the bottom right.