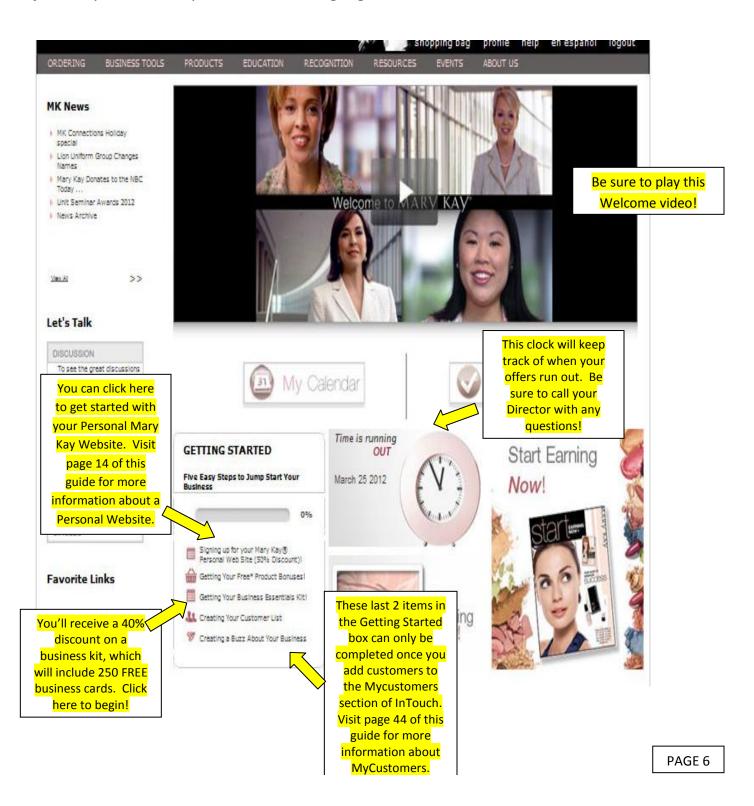

## Entering your Weekly Accomplishments on InTouch

There is a great feature on InTouch that allows you to report your Weekly Accomplishments to your Director in a few short steps. When you use the Weekly Accompishments feature, you'll be able to report your weekly sales, upcoming appointments and any questions you have about your business. *Please be sure to find out what day your Director requests your Weekly Accomplishments*.

In Step 1, you'll enter information for each appointment for a particular week. When you're finished entering all of your information, click "Next," at the bottom right.

Step 2 is basically a Summary page, however, there are a few categories you should enter information. When you're finished, click "Next," at the bottom right.