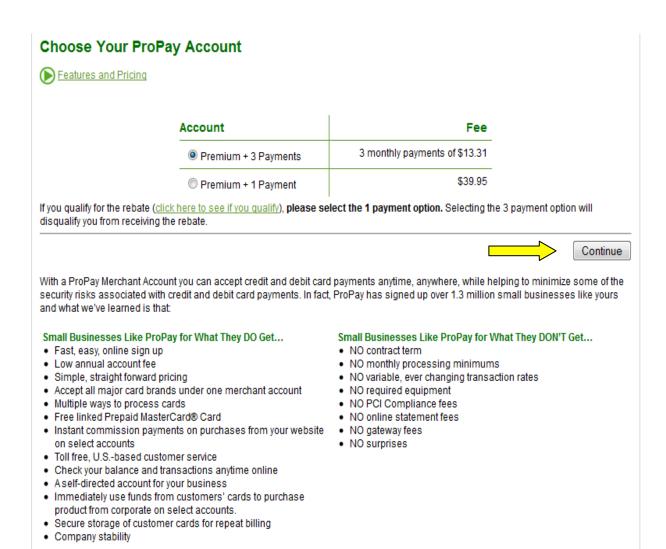

Click "Sign Up for Premium."

On the next screen, you'll choose how to pay for your ProPay yearly fee. Choose between 1 yearly payment or 3 monthly payments.

After choosing your payment plan, click "Continue."