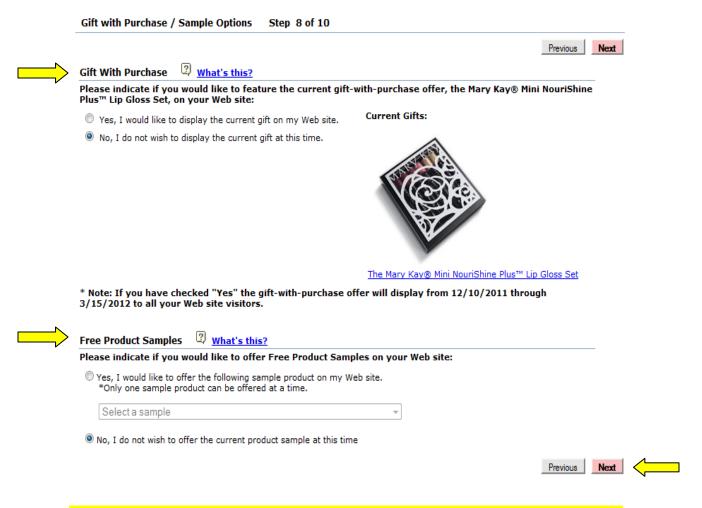

There is no right or wrong answers to these choices. It is completely up to you!

When you have finished making your choices on this screen, click "Next."

On this screen for Step 8, you can decide if you want to display the Gift with Purchase program on your PWS. If you do not know what the Gift with Purchase program is, you can click "What's this?" or call me.

You will also decide if you want your customers to have the option of requesting a sample. If you choose "yes" to the sample option, you must also select what sample product you want displayed.

Again, there is no right or wrong answers to these choices. It is completely up to you!