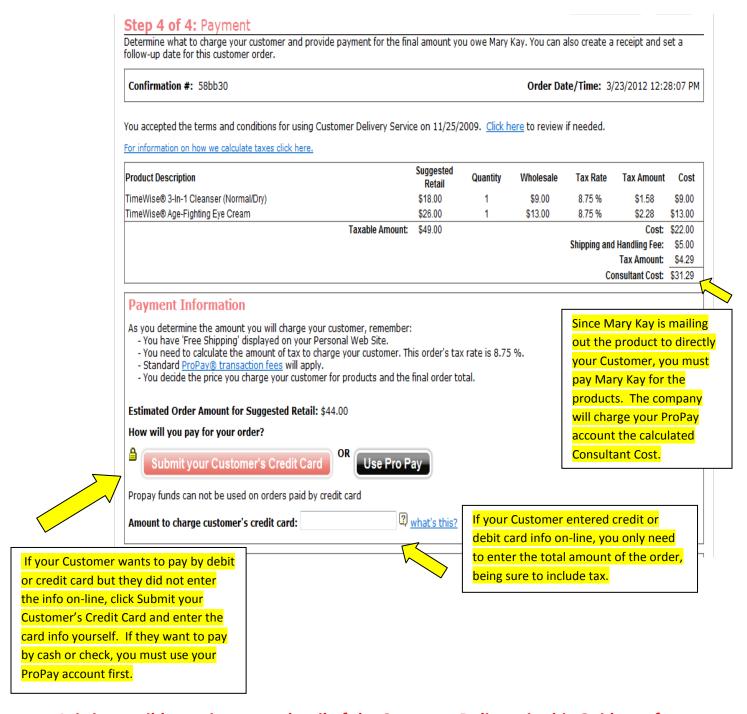

#### If you are using the Customer Delivery Service, this is your final Step.

It is impossible to give every detail of the Customer Delivery in this Guide, so for further info, go to the Home Page of InTouch, put your cursor on Ordering, and then select Customer Delivery Service from the drop down menu.