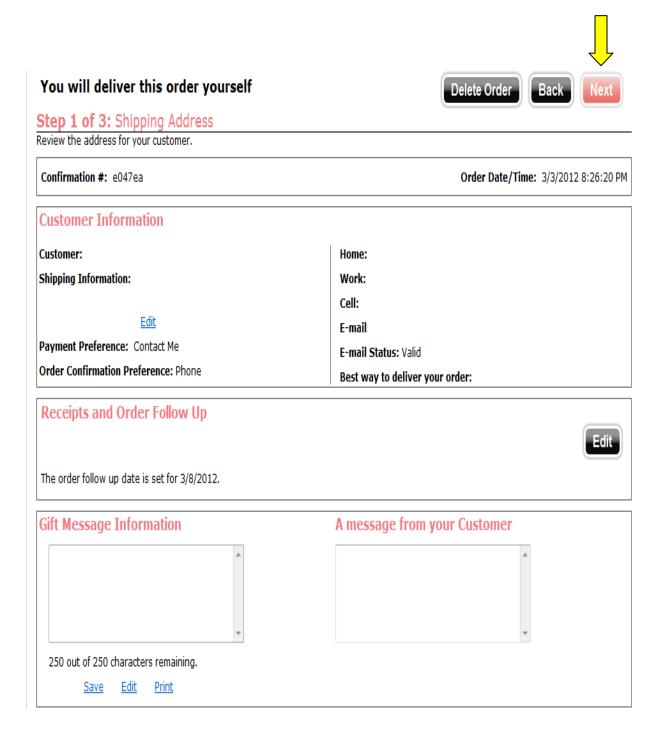

Whether you deliver the order yourself or use the Customer Delivery Service, your 1<sup>st</sup> Step is to review the shipping address. When you are finished with this screen, click Next. You may also go back or delete the order.