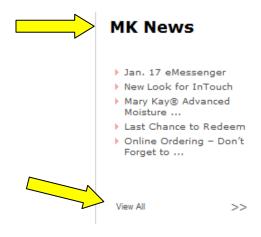

If you're already set up on InTouch, please feel free to skip this section, however, be sure to check out the "News" section of InTouch frequently. You'll find the "News" section in the upper left side of your Home page. Click "View All" to check out all the latest important information from Mary Kay.