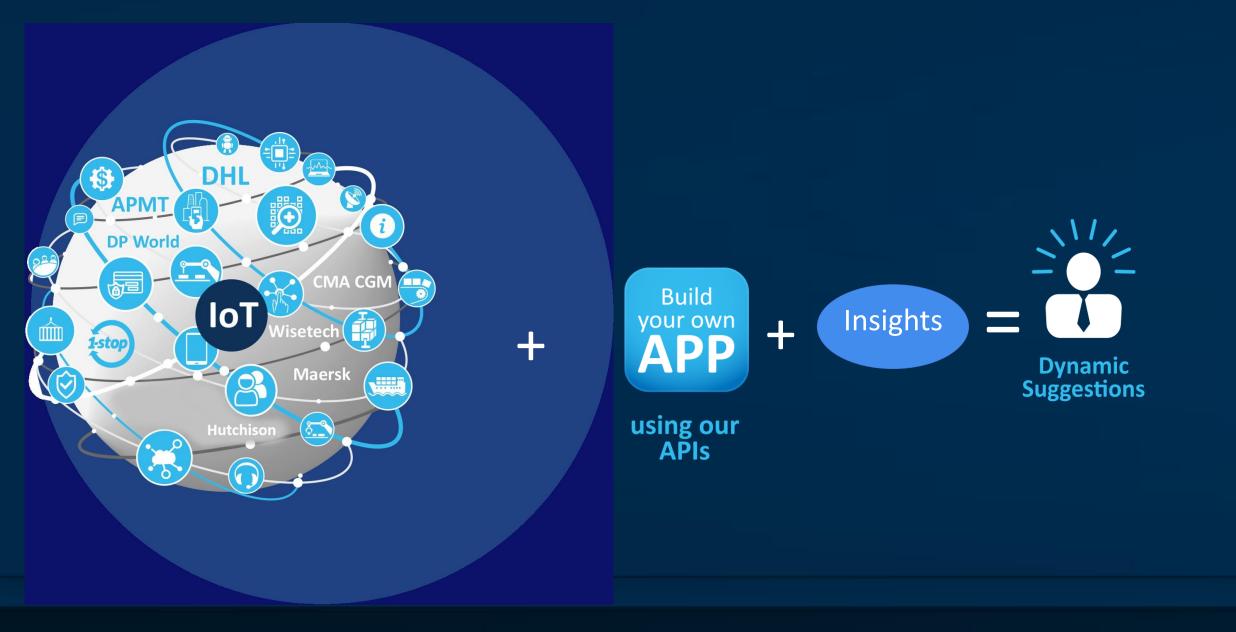

### CONTAINER LOGISTICS PLATFORM

#### Bring your Application (Eg. TOS, GOS, TMS, etc.)

# **1-STOP INSIGHTS**

Insights is the single window platform for sharing cargo information.

Dynamic suggestions and predictive analytics means easier decisionmaking.

1-Stop