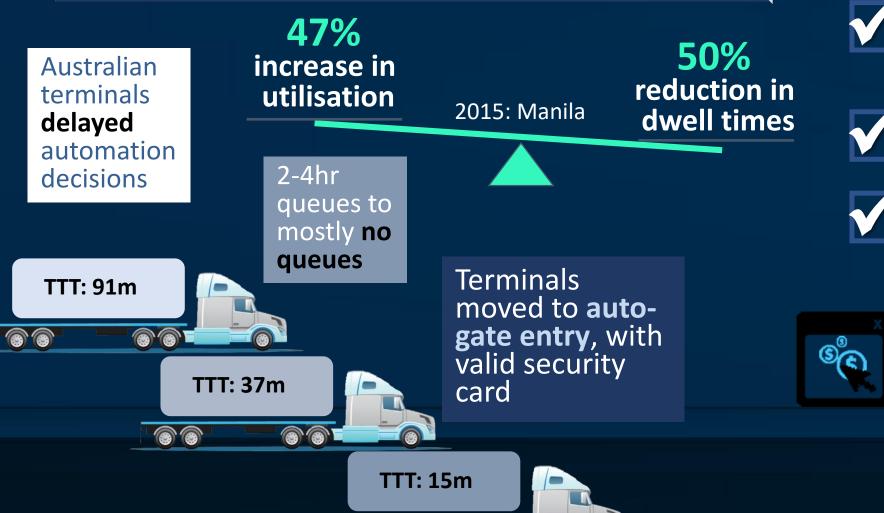

### **Results: What we've seen already**

Flattened peak period

demand with same labour & equipment

up to 5x increase in **Truck utilisation** 

**Created** certainty

Terminals enjoy a revenue stream by charging: - Per slot (\$6 - \$15)

- Penalties