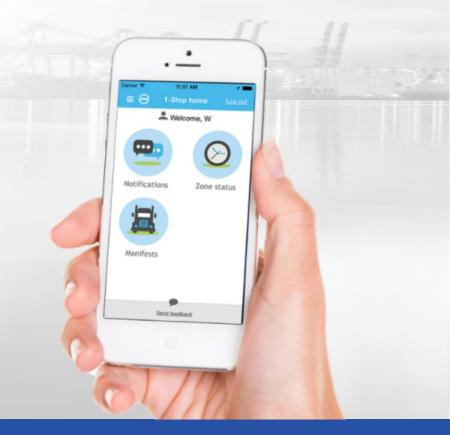

1-Stop Vehicle Booking System

Resource and capacity planning

Consistent interface

Direct user notifications

Data validation & Performance Management

100% configurable

Available as mobile app