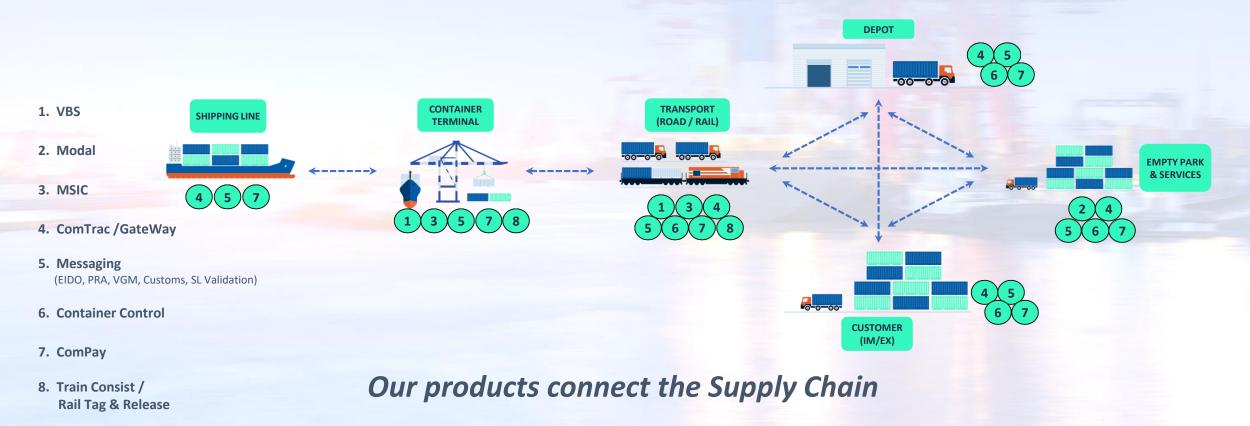

#### **Container Logistics Platforms**

**Port Logistics** 

& Operations

**Vehicle Booking** 

System (VBS)

**17** Container Facilities

across SEA, Australia & NZ.

**Integrates to TOS** 

#### (Flagship Product) Modal MT Park Systems

Container Control Reuse of Import Containers or for MT storage

> Tracks Train Visibility

Locate Gate Management and tracking eCommerce

S