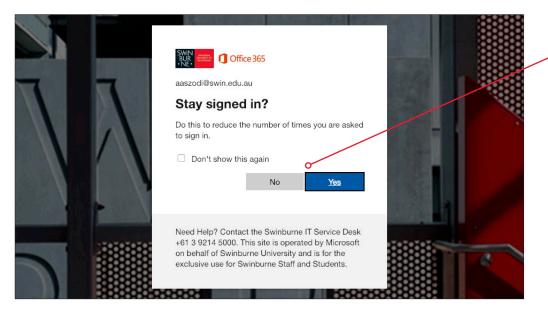

# Step 5:

You should be asked if you would like to stay 'Signed In'.

If you select 'Yes' you will automatically be logged in to Canvas next time you visit.

If you select 'No' you will be asked to enter your details again next time you visit.