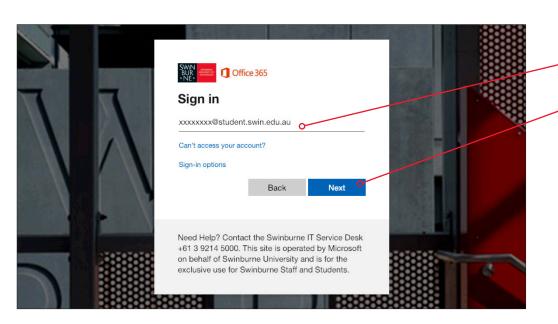

#### **SWINBURNE UNIVERSITY OF TECHNOLOGY**

## **How To Access Your Subjects Online**





#### Step 1:

Visit: www.swinburne.edu.au

Click 'Current Students'



#### Step 2:

Click 'Log in to Canvas'

or 'Canvas'



#### Step 3:

Enter your student details like the example.

Click 'Next'

#### **SWINBURNE UNIVERSITY OF TECHNOLOGY**

### **How To Access Your Subjects Online**







# Step 5:

You should be asked if you would like to stay 'Signed In'.

If you select 'Yes' you will automatically be logged in to Canvas next time you visit.

If you select 'No' you will be asked to enter your details again next time you visit.



#### Step 6:

If successful, you should be able to see your units of study.

This is your Canvas 'Organisational shell'.

This Canvas shell is not a subject you will study. It is one way Swinburne shares important information with students. Please click on the shell and read the information within it.