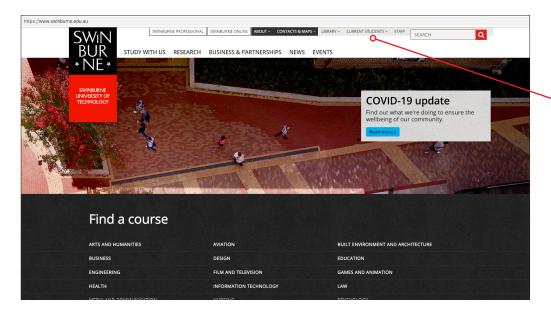

#### **SWINBURNE UNIVERSITY OF TECHNOLOGY**

## **How To Access Your Subjects Online**





#### Step 1:

Visit: www.swinburne.edu.au

Click 'Current Students'



#### Step 2:

Click 'Log in to Canvas'

or 'Canvas'



#### Step 3:

Enter your student details like the example.

Click 'Next'

#### **SWINBURNE UNIVERSITY OF TECHNOLOGY**

### **How To Access Your Subjects Online**







# Step 5:

You should be asked if you would like to stay 'Signed In'.

If you select 'Yes' you will automatically be logged in to Canvas next time you visit.

If you select 'No' you will be asked to enter your details again next time you visit.



#### Step 6:

If successful, you should be able to see your units of study.

This is your Canvas 'Organisational shell'.

This Canvas shell is not a subject you will study. It is one way Swinburne shares important information with students. Please click o