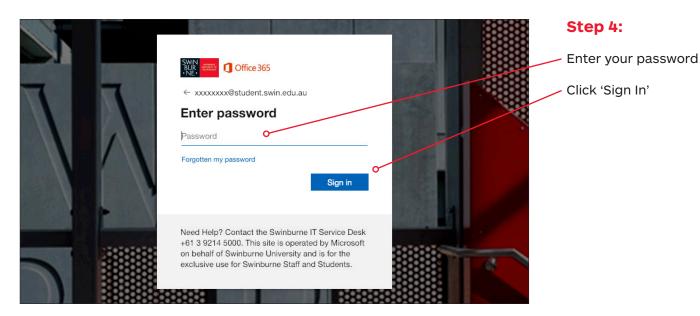

# Step 5:

You should be asked if you would like to stay 'Signed In'.

If you select 'Yes' you will automatically be logged in to Canvas next time you visit.

If you select 'No' you will be asked to enter your details again next time you visit.