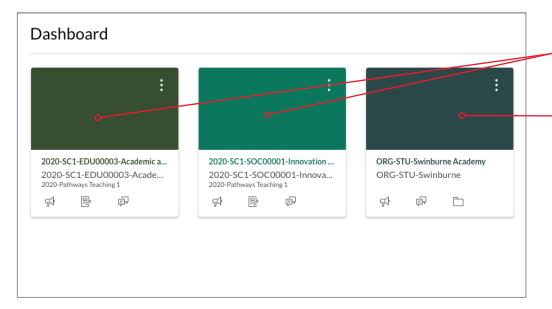

#### Step 6:

If successful, you should be able to see your units of study.

This is your Canvas 'Organisational shell'.

This Canvas shell is not a subject you will study. It is one way Swinburne shares important information with students. Please click on the shell and read the information within it.