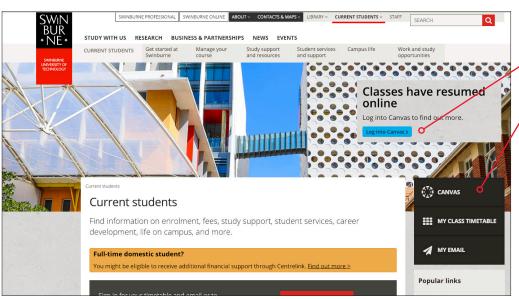

#### **SWINBURNE UNIVERSITY OF TECHNOLOGY**

## **How To Access Your Subjects Online**





#### Step 1:

Visit: www.swinburne.edu.au

Click 'Current Students'



#### Step 2:

Click 'Log in to Canvas'

or 'Canvas'



#### Step 3:

Enter your student details like the example.

Click 'Next'

#### **SWINBURNE UNIVERSITY OF TECHNOLOGY**

### **How To Access Your Subjects Online**







# Step 5:

You should be asked if you would like to stay 'Signed In'.

If you select 'Yes' you will automatically be logged in to Canvas next time you visit.

If you select 'No' you will be asked to enter your details again next time you visit.



#### Step 6:

If successful, you should be able to see your units of study.

This is your Canvas 'Organisational shell'.

This Canvas shell is not a subject you will study. It is one way Swinburne shares important information with students. Please click on the shell and read the information within it.