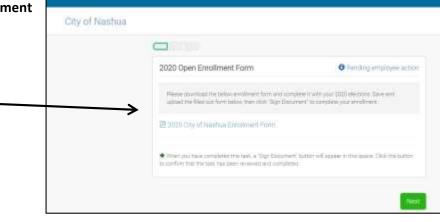

## **Employee Navigator Instructions**

- 1. Navigate to <u>https://employeenavigator.com/benefits/Account/</u>
- 2. Select "Register as a new user"

| <ul> <li>B http://employeenavigatoc.com/boxefits/kccount/</li> </ul> | . Q | A. | * |      | 1 |
|----------------------------------------------------------------------|-----|----|---|------|---|
| employee                                                             |     |    |   |      |   |
| -                                                                    |     |    |   |      |   |
| Unitrative                                                           |     |    |   |      |   |
| Password                                                             |     |    |   |      |   |
| you forgot to put in a committee                                     |     |    |   |      |   |
| 0                                                                    |     |    |   | -    |   |
|                                                                      |     |    |   | - 19 |   |
| Penet a Surgittee partnered                                          |     |    |   |      |   |
| Argenter an a term Lawr                                              |     |    |   |      |   |
| Many Roma - Nerrost de la Legal Antes                                |     |    |   |      |   |
| - B 1000 Average are free average 110                                |     |    |   |      |   |