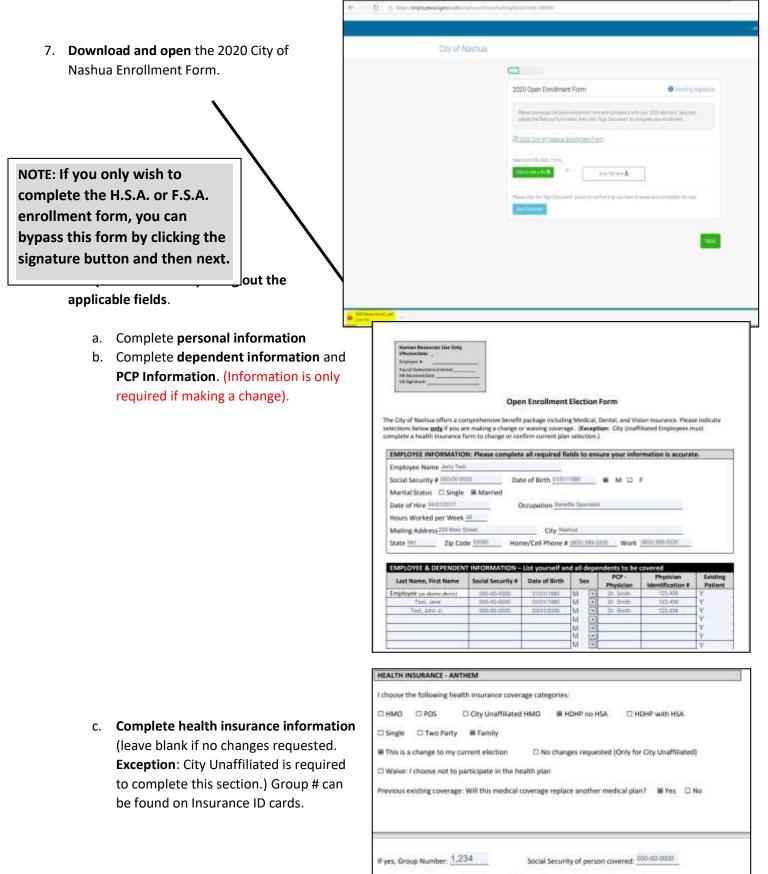

## 3. Complete the following fields:

- a. First Name
- b. Last Name
- c. Company Identifier (City of Nashua)
- d. Pin (last four of SSN)
- e. Birth Date

| First Name                                               |  |
|----------------------------------------------------------|--|
| .879                                                     |  |
| Last Name                                                |  |
| Test                                                     |  |
| Company Identifier<br>provided by (40)<br>Only of Nashua |  |
| PIN                                                      |  |
| Caret -4 Phymy of 2014 / 101                             |  |
| 0000                                                     |  |
| Birth Dute                                               |  |
|                                                          |  |
| Disection 0                                              |  |
| 01/01/1980                                               |  |

- 4. Now it is time to create your Username and Password Create Your Account a. Username: Please use your work email. Then register a username and password Username (betremmore in liente gradmore) b. Password: Something you won't forget! Password testj@nashuanh.gov must be a string with a minimum length of 6 and a Password maximum length of 20, and include both a number (minimum length of 6, number and symbol required) and a symbol. ----show it c. Agree to the terms of use. I agree with the terms of use d. Click **Continue** on the employee greeting. Welcome! We're excited to have you on our tearn. 5. On the Onboarding screen click Let's Begin. Participation Required The following items are required by FIR and need to be corrected in a limity marrier. We that log out at anythme, but be sure to come took and 1 Orboarding
- 6. Click on the "2020 City of Nashua Enrollment Form".

Will you or any family members be covered by another medical plan? 🗆 Yes 🖷 No

| d. <b>Dental Section</b> (complete only if changes are requested)               | DENTAL INSURANCE - NE DELTA                                                                                                                                       | g dental coverage categories:                                                                                                                                                                                                                                                                                                                                                                                                                                                                                                                                                                                                                                                                                                                                                                                                                                                                                                                                                                                                                                                                                                                                                                                                                                                                                                                                                                                                                                                                                                                                                                                                                                                                                                                                                                                                                                                                                                                                                                                                                                                                                                                                                  |                                                                                                                                                                                                                    |
|---------------------------------------------------------------------------------|-------------------------------------------------------------------------------------------------------------------------------------------------------------------|--------------------------------------------------------------------------------------------------------------------------------------------------------------------------------------------------------------------------------------------------------------------------------------------------------------------------------------------------------------------------------------------------------------------------------------------------------------------------------------------------------------------------------------------------------------------------------------------------------------------------------------------------------------------------------------------------------------------------------------------------------------------------------------------------------------------------------------------------------------------------------------------------------------------------------------------------------------------------------------------------------------------------------------------------------------------------------------------------------------------------------------------------------------------------------------------------------------------------------------------------------------------------------------------------------------------------------------------------------------------------------------------------------------------------------------------------------------------------------------------------------------------------------------------------------------------------------------------------------------------------------------------------------------------------------------------------------------------------------------------------------------------------------------------------------------------------------------------------------------------------------------------------------------------------------------------------------------------------------------------------------------------------------------------------------------------------------------------------------------------------------------------------------------------------------|--------------------------------------------------------------------------------------------------------------------------------------------------------------------------------------------------------------------|
| e. <b>Vision Section</b> (complete only if changes are requested)               | VISION INSURANCE VSP<br>Please choose one of the followin<br>Single Two Party # f<br>Same dependent(s) listed in her<br>Add dependent(s):<br>Delete dependent(s): | ete in the dental plan – NE DELTA DENTAL  g vision coverage categories: family alth coverage above                                                                                                                                                                                                                                                                                                                                                                                                                                                                                                                                                                                                                                                                                                                                                                                                                                                                                                                                                                                                                                                                                                                                                                                                                                                                                                                                                                                                                                                                                                                                                                                                                                                                                                                                                                                                                                                                                                                                                                                                                                                                             | 2 reich200erclenamt2, w s =                                                                                                                                                                                        |
| 9. Print your name at the bottom of the form and then save the document to your | This is a change to my curren Waive: I choose not to particle desktop.                                                                                            | dia defensions will be scheduled to annugement of the Ohy as<br>us.<br><u>Certification</u> All instaments and answers those given are the<br>defend in schematic in a crime to incomply provide table, a<br>company to the papper of attracking the company. Final<br>indential all benefits are subject to conditions stated in the<br>restricted all benefits are subject to conditions stated in the<br>restricted all benefits are subject to conditions stated in the<br>restricted all benefits are subject to conditions stated in the<br>restricted all benefits are subject to conditions stated in the<br>restricted all benefits are subject to conditions stated in the<br>restricted all benefits are subject to conditions stated in the<br>restricted all benefits are subject to conditions stated in the<br>restricted all benefits are subject to conditions stated in the<br>restricted all benefits are subject to conditions stated in the<br>restricted all benefits are subject to conditions stated in the<br>restricted all benefits are subject to conditions stated in the<br>restricted all benefits are subject to conditions stated in the<br>restricted all benefits are subject to conditions stated in the<br>restricted all benefits are subject to conditions stated in the<br>restricted all benefits are subject to conditions stated in the<br>restricted all benefits are subject to conditions are<br>restricted as a restricted are<br>restricted as a restric | er and complete to the best of my knowledge and<br>complete or insteading information to an instance<br>er may actual france or deviat of insurance therefflit.<br>In group agreement and Certificate of Courrege. |
| Once the document has been saved, upload it back<br>Navigator.                  | s into the Employee                                                                                                                                               | Control of the second sec                                                      |                                                                                                                                                                                                                    |