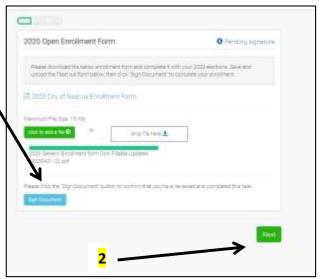

- 10. Once the file is loaded to the Employee Navigator, click 'Sign Document'.
- 11. Once the electronic signature is added click "Next" to complete an HSA form or an FSA form if applicable (If you do not have a health savings account or if you do not wish to participate in the flexible spending account you do not need to complete those forms) . You will be required to click the form name and "Sign Document" before moving on regardless of whether you want to participate in the plan. You will complete the same process to upload the HSA or FSA form by entering your elections on the applicable form saving the form and uploading it back to the employee portal.