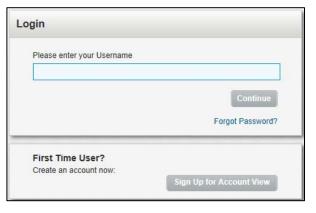

**Step 1**: Access Account View through your Financial Advisor's website, or directly, at:

www.myaccountviewonline.com

Step 2: Create an account by selecting | Sign Up for Account View

**Step 3:** Enter the last 4 digits of your social security number or tax ID number, any one of your LPL account numbers with dashes (for example XXXX-XXXX), and zip code. Select continue.