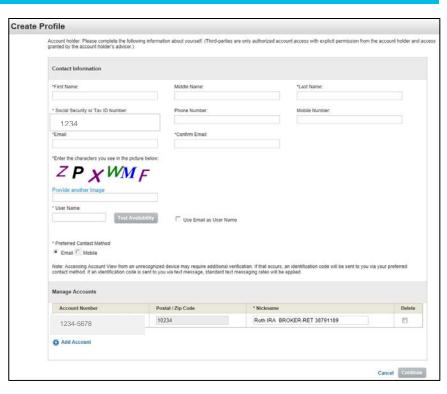

#### **Getting Started**

**Step 4:** Create your profile by adding the required information, choose a password, and select a security image.

Review your listed account(s). To add an additional account select Add Account, enter the Account Number and Nickname to refer to the account.

If you are unable to add an account to your profile, please contact your Advisor.

When you are ready to proceed, select

Continue

Verify Information

**Step 5:** Verify the information you have entered in your profile and select Create Profile