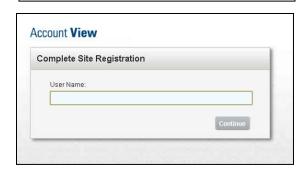

### **Getting Started**

**Step 7:** Go to your email and open the message from: noreply.myaccountviewonline@lpl.com

Select the first link within the email.

**Step 8:** You will be presented with the Account View login screen.

Enter your Username and select

Continue

**Step 9:** Enter the last 4 digits of your social security number or tax ID number, any one of your LPL account numbers with dashes (for example XXXX-XXXX), and zip code. Select Continue.