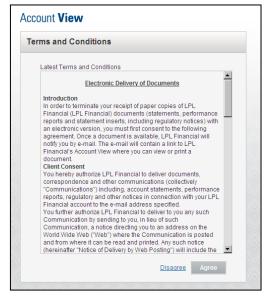

#### **Getting Started**

**Step 10:** Agree to the site Terms and Conditions by selecting Agree

**Step 11:** You can eliminate mailings and enjoy online access of your statements and trade confirmations by selecting