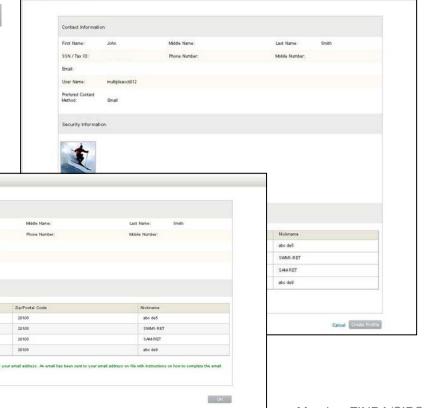

If you are unable to add an account to your profile, please contact your Advisor.

When you are ready to proceed, select

Continue

Verify Information

**Step 5:** Verify the information you have entered in your profile and select Create Profile

**Step 6:** Confirmation will appear, letting you know that your profile has been created.

Select OK and close your browser window.

Your Profile Has Been Created