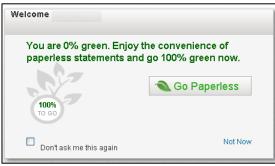

If you would like to stop receiving paper copies of your monthly financial statement, quarterly advisors performance reports, or trade confirmations, log in to <a href="MyAccountViewOnline.com">MyAccountViewOnline.com</a> and select the **Go**<a href="Paperless">Paperless</a> option.

#### **Getting Started**

**Step 10:** Agree to the site Terms and Conditions by selecting Agree

**Step 11:** You can eliminate mailings and enjoy online access of your statements and trade confirmations by selecting

Go Paperless

**Step 12:** Watch the **Demo Tour** video to learn more about the many benefits and features of Account View.

Select Close to continue on to Account View.

**Step 13:** You will be directed to your Account View homepage where you can begin viewing your account details, statements, market news, and much more!