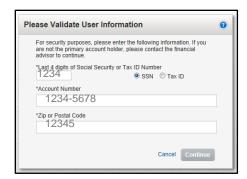

**Step 1**: Access Account View through your Financial Advisor's website, or directly, at:

www.myaccountviewonline.com

Step 2: Create an account by selecting | Sign Up for Account View

**Step 3:** Enter the last 4 digits of your social security number or tax ID number, any one of your LPL account numbers with dashes (for example XXXX-XXXX), and zip code. Select continue.