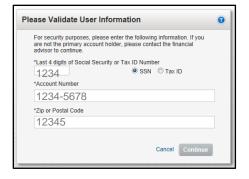

**Step 1**: Access Account View through your Financial Advisor's website, or directly, at:

www.myaccountviewonline.com

Step 2: Create an account by selecting | Sign Up for Account View

**Step 3:** Enter the last 4 digits of your social security number or tax ID number, any one of your LPL account numbers with dashes (for example XXXX-XXXX), and zip code. Select continue.

Enter your Username and select

Continue

**Step 9:** Enter the last 4 digits of your social security number or tax ID number, any one of your LPL account numbers with dashes (for example XXXX-XXXX), and zip code. Select Continue.