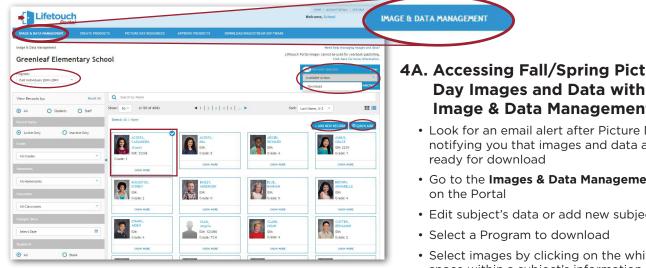

## 4A. Accessing Fall/Spring Picture **Day Images and Data with** Image & Data Management

- Look for an email alert after Picture Day, notifying you that images and data are
- Go to the Images & Data Management tab
- Edit subject's data or add new subjects
- Select images by clicking on the white space within a subject's information box. A blue checkmark appears to indicate selection
- In the Available Action box, click Download

Choose from these two options for downloading images:

OR

- a. Select Pre-Set Format, which provides a selection of pre-set student information system (SIS) download options
- b. Click Download (a yellow Download Progress box will show the download progress)
- c. Downloaded file is labeled Datalmages.zip

- a. Select Create a New Format to make a custom format to be saved, reused and shared with others
  - b. Click Download Now for a one-time use that will not save
  - c. Click Save Format from the Select Format dropdown for a permanent save, click and start the download process