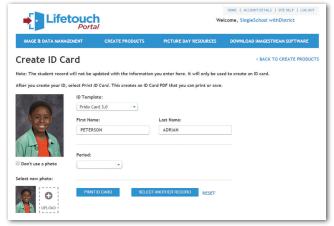

## **B.** Creating ID Cards

- Select an ID template designed for your school
- Choose a subject, (or add a new subject), edit the record as needed and print. A PDF file will download with your ID card ready for you to print. (NOTE: Any changes made to the subject's record from this page will not persist on the Image & Data Management page)
- When you print your ID card PDF, make sure to choose the option to print "Actual Size"
- If you don't have an ID design through Lifetouch, contact your Lifetouch Representative