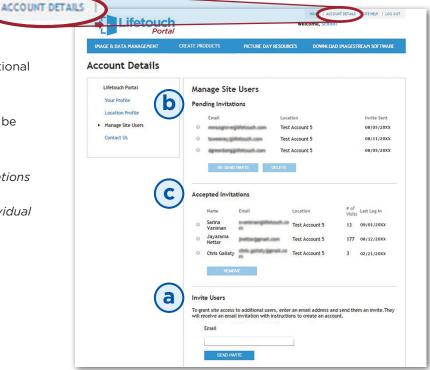

## 6. Managing Site Users (for Primary Users Only)

## (a) Invite Additional Users

• Enter the email address of the additional user and click *Send Invite* 

### **(b)** Pending Invitations

• View *Pending Invitations*, these can be resent or deleted

## **(c)** Accepted Invitations

• View acceptors and *Accepted Invitations* can be removed

NOTE: District Users can invite users to individual schools instead of the entire district

**Need help?** See the Site Help in the top right corner, contact your local Lifetouch Representative, or Lifetouch Technical Support at 1.800.598.2466.