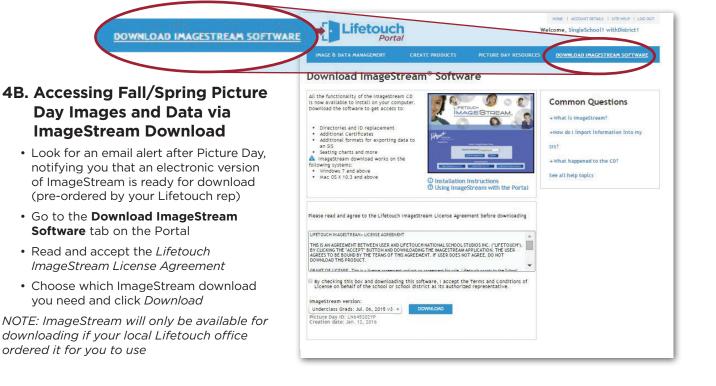

# AFTER PICTURE DAY

NOTE: Images are available until Feb 1 of the following school year.