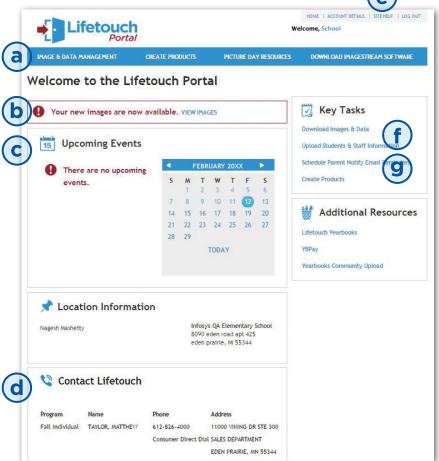

# 2. Navigating the Portal

Explore the Lifetouch Portal site. Some key areas have been called out on the **Dashboard** page.

- (a) **Primary Navigation Bar** contains the four main functions of the Portal and will provide you access to get started as fast as possible.
- (b) Alerts appear after Picture Day, notifying you when images, data, and/or ImageStream are ready to download
- C Upcoming Events contains scheduled Picture Day info for your school(s) or districts
- (d) **Contact Lifetouch** for your local Lifetouch office information
- (e) **Site Help** is available from every screen in the Lifetouch Portal
- (f) Uploading Students & Staff Information allows safe and secure transmission of subject data before Picture Day
- Schedule Parent Notify Email Reminders allows you to send Picture Day and Yearbook email reminders directly to your parents