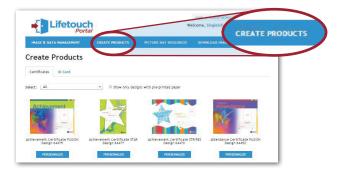

## **5. Creating Products**

## A. Creating Award Certificates

• Click *Personalize*, then follow the prompts to complete

## **B.** Creating ID Cards

- Select an ID template designed for your school
- Choose a subject, (or add a new subject), edit the record as needed and print. A PDF file will download with your ID card ready for you to print. (NOTE: Any changes made to the subject's record from this page will not persist on the Image & Data Management page)
- When you print your ID card PDF, make sure to choose the option to print "Actual Size"
- If you don't have an ID design through Lifetouch, contact your Lifetouch Representative