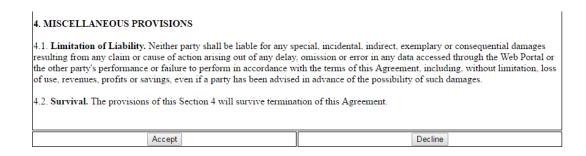

3) The first time accessing our website you will be met with a Web Portal Agreement. Scroll to the bottom and click "ACCEPT" to continue.