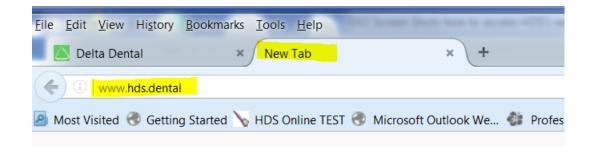

## HOW OUT OF STATE PROVIDERS ACCESS HDS's PORTAL (www.hds.dental)

1) Log on to www.deltadental.com

2) Open another browser tab and go to <a href="www.hds.dental">www.hds.dental</a> (there is no ".com" or ".org")

## HOW OUT OF STATE PROVIDERS ACCESS HDS's PORTAL (www.hds.dental)

5) The website can also be accessed by going directly to <a href="www.hds.dental">www.hds.dental</a> (there is no ".com" or ".org") and using your DeltaDental.com credentials to log in.