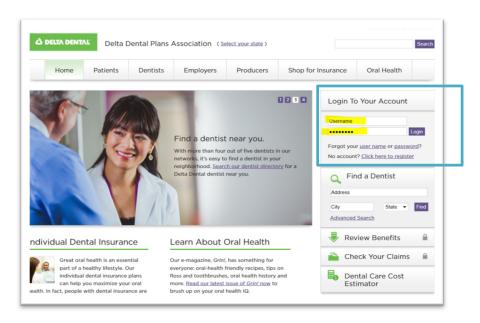

|                                                    |                       |                  |                   |                                                   |                         |                    | A A   About Us   C | Contact ( |
|----------------------------------------------------|-----------------------|------------------|-------------------|---------------------------------------------------|-------------------------|--------------------|--------------------|-----------|
| Delta Dental Plans Association (Select your state) |                       |                  |                   |                                                   |                         |                    | Searc              |           |
|                                                    | Home                  | Patients         | Dentists          | Employers                                         | Producers               | Shop for Insurance | Oral Health        |           |
| Dent                                               | tist Sign-in          |                  |                   |                                                   |                         |                    |                    |           |
| -                                                  | patient benefits      |                  |                   | ne ability to sign on to<br>o do so, please enter |                         |                    |                    |           |
| lf you l                                           | nave not been is      | sued a User Name | e and Password, p | lease register as a <u>De</u>                     | elta Dental dentist fir | rst.               |                    |           |
| Userna                                             |                       |                  |                   |                                                   |                         |                    |                    |           |
| Forgot                                             | your <u>user name</u> | or password?     |                   |                                                   |                         |                    |                    |           |
| Need t                                             | o <u>register</u> ?   |                  |                   |                                                   |                         |                    |                    |           |

The user must have a log in for <a href="www.deltadental.com">www.deltadental.com</a> and use these same credentials to access HDS's website. All password assistance is managed through <a href="www.deltadental.com">www.deltadental.com</a> or they can call their local Delta for assistance.