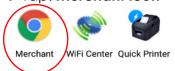

→ Tap: WiFi Centre icon

→ Identify your WiFi internet and Tap on it

→ Input your SSID Password and Tap on connect button

### → Tap: Merchant icon

→ Enter your login details: (please refer to your welcome email from Activ8me)

**Username**: Customer Number

Password: Password

→ Tap: **Sign in** to access the **Merchant Tools** (Home Screen):

## Step 2

→ Tap Bluetooth Manager to open the next screen to pair the device:

→ Tap the Activ8me\_printer as seen in the 'Available Devices' section:

→ Type in the password 3072 and tap ok:

→ Once paired the printer name will move to Paired Devices section:

# Step 3

→ Tap Quick Printer to open the next screen to pair the device:

→ Select Bluetooth Printer, if Network Printer appears:

 $\rightarrow$  Tap on Search Printer:

→ Tap Select Bluetooth Printer:

- $\rightarrow$  Type unit serial number in the Name in Alias of Printer. Printer name is the unit serial number.
- → Tap the tick button to confirm:

### → Tap: Merchant icon