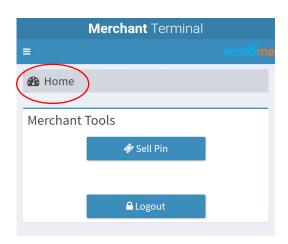

→ the **Merchant Tools** (Home Screen):

To return to the Merchant Tools home screen at any time, press the **Home** button in the top left of the screen

### Step 1

→ Follow Section 1. How to Login to login as a Primary User or click **Home** button: