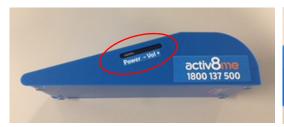

# 1. How to Connect the Merchant Terminal to the Internet

→ Turn on the Activ8me Merchant Terminal: Power (On/Off) button located on right hand side of tablet

If tablet is in sleep mode or screen locked, touch screen and swipe upwards whilst touching screen

# 2. How to Login

→ Turn on the Activ8me Merchant Terminal: Power (On/Off) button located on right hand side of tablet

If tablet is in sleep mode or screen locked, touch screen and swipe upwards whilst touching screen

### Step 1

→ Turn on the Activ8me Merchant Terminal: On/Off button located on right hand side of tablet

If tablet is in sleep mode or screen locked, touch screen and swipe upwards whilst touching screen