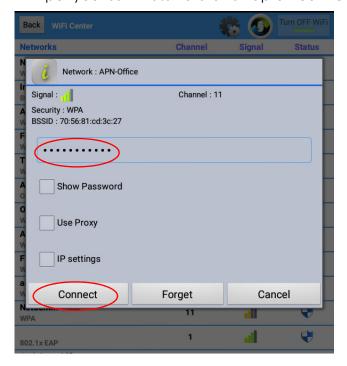

→ Tap: WiFi Centre icon

→ Identify your WiFi internet and Tap on it

→ Input your SSID Password and Tap on connect button