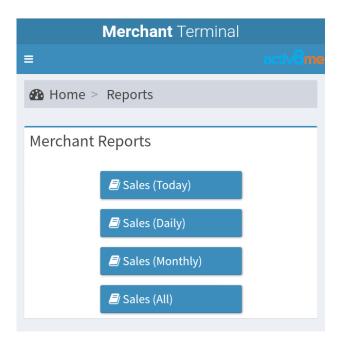

# 8. How to Create and Print/View Reports

The Merchant Terminal allows merchants to view:

- Sales (Today)
- Sales (Daily)
- Sales (Monthly)
- Sales (All)

The Merchant Terminal can print the Sales (Today) report for balancing of cash registers.

### Step 2

→ Tap Sales Reports:

→ Select the applicable button: Sales (Today), Sales (Daily), Sales (Monthly) or Sales (All):