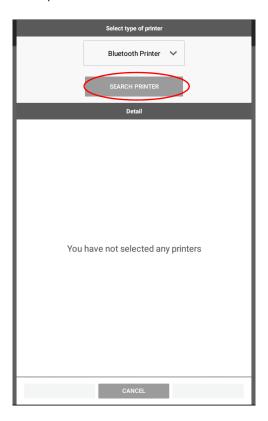

# Step 3

→ Tap Quick Printer to open the next screen to pair the device:

→ Select Bluetooth Printer, if Network Printer appears:

 $\rightarrow$  Tap on Search Printer:

→ Tap Select Bluetooth Printer:

- $\rightarrow$  Type unit serial number in the Name in Alias of Printer. Printer name is the unit serial number.
- → Tap the tick button to confirm: