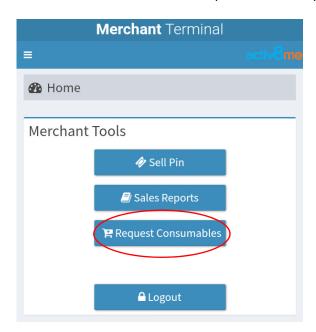

# Step 1

→ From the Merchant Tools (Home screen), tap on Request Consumables button:

→ Tap on the **Proceed** button on the Consumables – Confirmation screen:

→ Successful – Consumable Confirmation screen:.