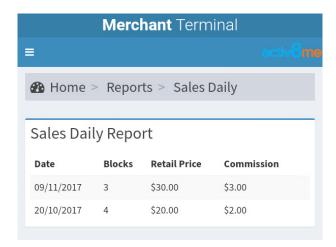

### **Example View Report: Sales (Daily)**

Sales (Daily), Sales (Monthly) and Sales (All) reports can be viewed through the Merchant Terminal but can only be printed through the Merchant Portal (Instructions are provided in the Merchant Portal User Guide).