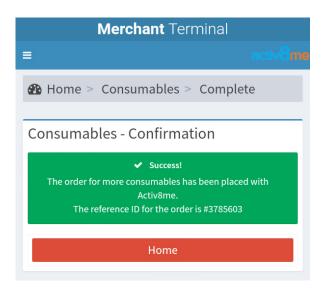

# Step 1

→ From the Merchant Tools (Home screen), tap on Request Consumables button:

→ Tap on the **Proceed** button on the Consumables – Confirmation screen:

→ Successful – Consumable Confirmation screen:.

Order has been placed with Activ8me and will be mailed:

→ Tap on the **Home** button to return to Merchant Tools Home page: