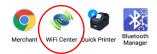

→ Tap: WiFi Centre icon

→ Identify your WiFi internet and Tap on it

→ Input your SSID Password and Tap on connect button

## Step 2

→ Tap Bluetooth Manager to open the next screen to pair the device:

→ Tap the Activ8me\_printer as seen in the 'Available Devices' section:

→ Type in the password 3072 and tap ok:

→ Once paired the printer name will move to Paired Devices section:

# Step 3

→ Tap Quick Printer to open the next screen to pair the device:

→ Select Bluetooth Printer, if Network Printer appears:

 $\rightarrow$  Tap on Search Printer:

→ Tap Select Bluetooth Printer:

- $\rightarrow$  Type unit serial number in the Name in Alias of Printer. Printer name is the unit serial number.
- → Tap the tick button to confirm: