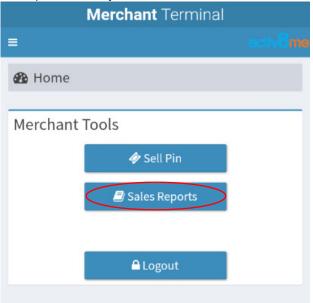

### Step 2

→ Tap Sales Reports:

→ Select the applicable button: Sales (Today), Sales (Daily), Sales (Monthly) or Sales (All):