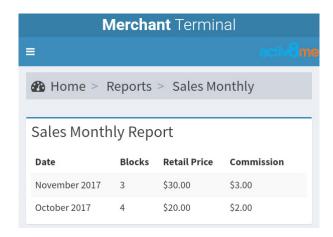

### **Example View Report: Sales (Monthly)**

Sales (Daily), Sales (Monthly) and Sales (All) reports can be viewed through the Merchant Terminal but can only be printed through the Merchant Portal (Instructions are provided in the Merchant Portal User Guide).