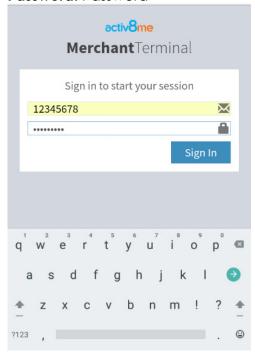

# 2. How to Login

→ Turn on the Activ8me Merchant Terminal: Power (On/Off) button located on right hand side of tablet

If tablet is in sleep mode or screen locked, touch screen and swipe upwards whilst touching screen

### → Tap: Merchant icon

→ Enter your login details: (please refer to your welcome email from Activ8me)

**Username**: Customer Number

Password: Password

→ Tap: **Sign in** to access the **Merchant Tools** (Home Screen):