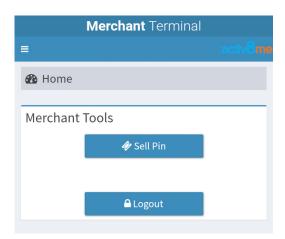

→ the **Merchant Tools** (Home Screen):

To return to the Merchant Tools home screen at any time, press the **Home** button in the top left of the screen

### Step 1

→ From the **Merchant Tools** (Home screen), tap on **Sell Pin** button:

The level of information above is only visible to the **Primary User** (i.e. business owner). Confidential account/payment information contained above is not available to employees who have a restricted access login, as explained in Section 4.