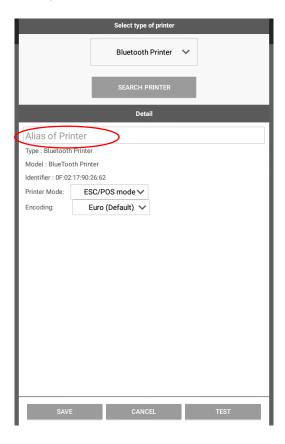

# Step 3

→ Tap Quick Printer to open the next screen to pair the device:

→ Select Bluetooth Printer, if Network Printer appears:

 $\rightarrow$  Tap on Search Printer:

→ Tap Select Bluetooth Printer:

- $\rightarrow$  Type unit serial number in the Name in Alias of Printer. Printer name is the unit serial number.
- → Tap the tick button to confirm:

→ Tap the save button:

- → Confirmation screen that printer has been added to the Tablet device.
- → Tap Tablet device home button to return to Icon Page: