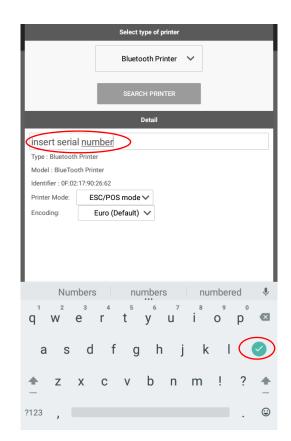

# Step 3

→ Tap Quick Printer to open the next screen to pair the device:

→ Select Bluetooth Printer, if Network Printer appears:

 $\rightarrow$  Tap on Search Printer:

→ Tap Select Bluetooth Printer:

- $\rightarrow$  Type unit serial number in the Name in Alias of Printer. Printer name is the unit serial number.
- → Tap the tick button to confirm: