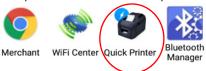

# Step 3

→ Tap Quick Printer to open the next screen to pair the device:

→ Select Bluetooth Printer, if Network Printer appears:

 $\rightarrow$  Tap on Search Printer:

→ Tap Select Bluetooth Printer:

- $\rightarrow$  Type unit serial number in the Name in Alias of Printer. Printer name is the unit serial number.
- → Tap the tick button to confirm: