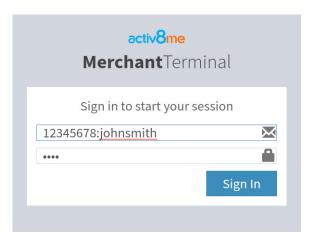

### → Tap: Merchant icon

→ Enter your login details: (please refer to your welcome email from Activ8me)

**Username**: Customer Number

Password: Password

→ Tap: **Sign in** to access the **Merchant Tools** (Home Screen):

### activ8me

→ Enter **Secondary User** login details:

**Username**: Customer Number: Username

Password: Password

Customer Number is allocated by Activ8me to the Merchant Primary User in the welcome email sent during setup.

Secondary Users are only able to print vouchers (they cannot view reports).

Secondary Users must be established via the Merchant Portal by the Merchant Primary User.

Username is set up by Primary User as detailed in section 4 of the Merchant Portal User Guide (i.e. 12345678:johnsmith).