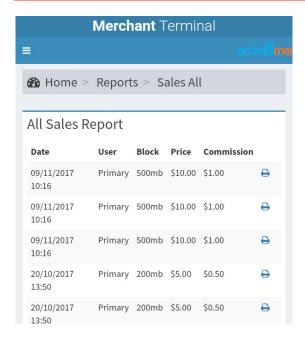

### **Example View Report: Sales (All)**

### Re-Print Individual Pin Sales/Invoices

From either the Sales (Today) or Sales (All) reports, tap on the blue printer icon to re-print the individual Pin sale/invoice on the Bluetooth Printer.