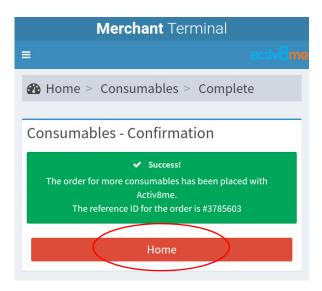

Order has been placed with Activ8me and will be mailed:

→ Tap on the **Home** button to return to Merchant Tools Home page: