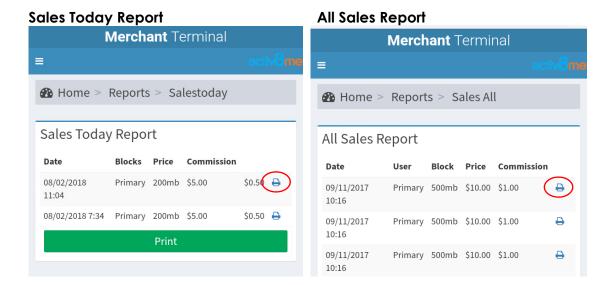

### **Example Report: Sales (Today)**

→ Tap on the Print button to print the full report of daily sales on the Bluetooth Printer.

### **Example View Report: Sales (All)**

### Re-Print Individual Pin Sales/Invoices

From either the Sales (Today) or Sales (All) reports, tap on the blue printer icon to re-print the individual Pin sale/invoice on the Bluetooth Printer.