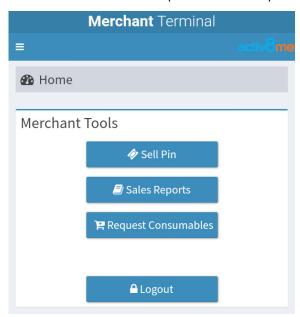

### → Tap: Merchant icon

→ Enter your login details: (please refer to your welcome email from Activ8me)

**Username**: Customer Number

Password: Password

→ Tap: **Sign in** to access the **Merchant Tools** (Home Screen):

→ the **Merchant Tools** (Home Screen):

To return to the Merchant Tools home screen at any time, press the **Home** button in the top left of the screen

### Step 1

→ From the **Merchant Tools** (Home screen), tap on **Sell Pin** button:

The level of information above is only visible to the **Primary User** (i.e. business owner). Confidential account/payment information contained above is not available to employees who have a restricted access login, as explained in Section 4.