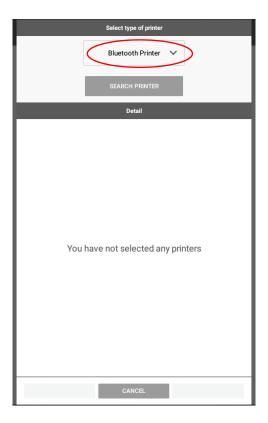

# Step 3

→ Tap Quick Printer to open the next screen to pair the device:

→ Select Bluetooth Printer, if Network Printer appears:

 $\rightarrow$  Tap on Search Printer:

→ Tap Select Bluetooth Printer:

- $\rightarrow$  Type unit serial number in the Name in Alias of Printer. Printer name is the unit serial number.
- → Tap the tick button to confirm: