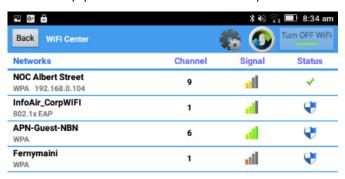

→ Tap: WiFi Centre icon

→ Identify your WiFi internet and Tap on it

→ Input your SSID Password and Tap on connect button