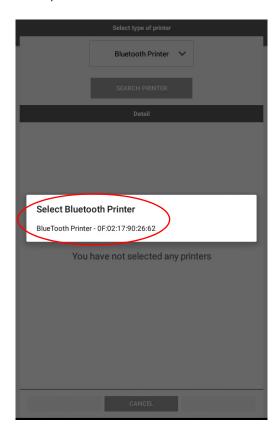

# Step 3

→ Tap Quick Printer to open the next screen to pair the device:

→ Select Bluetooth Printer, if Network Printer appears:

 $\rightarrow$  Tap on Search Printer:

→ Tap Select Bluetooth Printer:

- $\rightarrow$  Type unit serial number in the Name in Alias of Printer. Printer name is the unit serial number.
- → Tap the tick button to confirm: