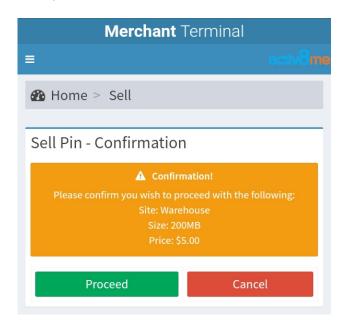

### Step 4

→ Tap on the **Proceed** button on the Sell Pin - Confirmation screen which follows:

Clicking 'Proceed on this screen will

- generate a PIN voucher and the merchant will be debited the value of the Pin/s sold, less commission and
- print the Pin voucher

Pin vouchers must be activated within **30 days** from purchase otherwise they will expire.