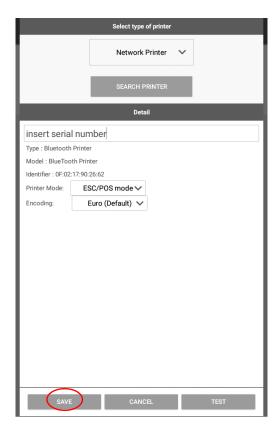

# Step 3

→ Tap Quick Printer to open the next screen to pair the device:

→ Select Bluetooth Printer, if Network Printer appears:

 $\rightarrow$  Tap on Search Printer:

→ Tap Select Bluetooth Printer:

- $\rightarrow$  Type unit serial number in the Name in Alias of Printer. Printer name is the unit serial number.
- → Tap the tick button to confirm:

→ Tap the save button:

- → Confirmation screen that printer has been added to the Tablet device.
- → Tap Tablet device home button to return to Icon Page: