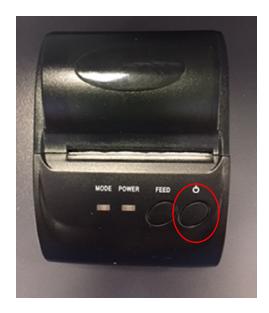

## Step 1

→ Turn on the Printer by pressing the On/Off button:

Printer will either show a blue flashing light or solid blue light on 'Power' indicator.