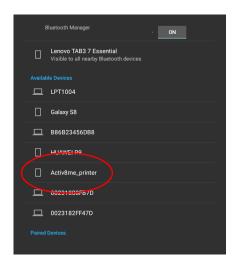

## Step 2

→ Tap Bluetooth Manager to open the next screen to pair the device:

→ Tap the Activ8me\_printer as seen in the 'Available Devices' section:

→ Type in the password 3072 and tap ok:

→ Once paired the printer name will move to Paired Devices section: