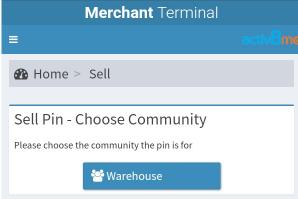

### Step 2

→ Select **Site** (community):

If a Merchant sells vouchers for more than one community a drop down box will appear prompting to select a site. Otherwise only the default community will show.

If a customer's community does not appear, call activ8me on 1800 137 500.