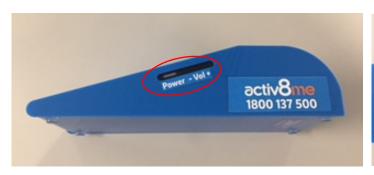

# 1. How to Connect the Merchant Terminal to the Internet

→ Turn on the Activ8me Merchant Terminal: Power (On/Off) button located on right hand side of tablet

If tablet is in sleep mode or screen locked, touch screen and swipe upwards whilst touching screen

# 2. How to Login

→ Turn on the Activ8me Merchant Terminal: Power (On/Off) button located on right hand side of tablet

If tablet is in sleep mode or screen locked, touch screen and swipe upwards whilst touching screen

### Step 1

→ Turn on the Activ8me Merchant Terminal: On/Off button located on right hand side of tablet

If tablet is in sleep mode or screen locked, touch screen and swipe upwards whilst touching screen