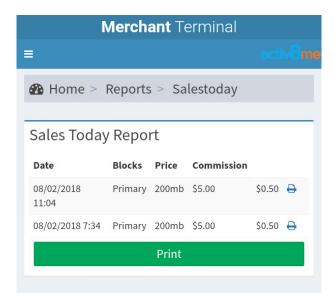

### **Example Report: Sales (Today)**

→ Tap on the Print button to print the full report of daily sales on the Bluetooth Printer.

Reprint of Individual PIN sales can be printed from Sales (Today or Sales (All) report by clicking the printer icon.

### Re-Print Individual Pin Sales/Invoices

From either the Sales (Today) or Sales (All) reports, tap on the blue printer icon to re-print the individual Pin sale/invoice on the Bluetooth Printer.