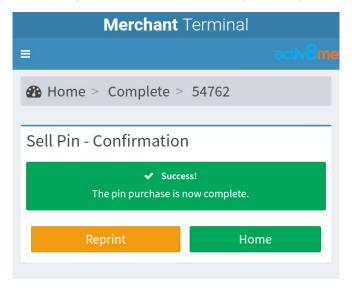

→ Tap on the **Proceed** button on the Purchase Pin - Confirmation screen which follows:

Pin voucher will print automatically once you tap on Proceed.

Pin vouchers must be activated within **30 days** from purchase otherwise they will expire.

→ If the following screen appears please check if printer is connected, tap on close

→ Once printer is connected, Tap on Reprint button and Pin voucher will print.

If printer is connected and still not printing, **call activ8me on 1800 137 500**. You can retrieve the Pin voucher from the Merchant Portal by reprinting the invoice.