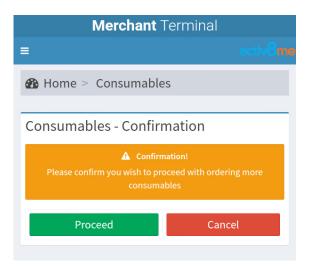

# Step 1

→ From the Merchant Tools (Home screen), tap on Request Consumables button:

→ Tap on the **Proceed** button on the Consumables – Confirmation screen:

→ Successful – Consumable Confirmation screen:.