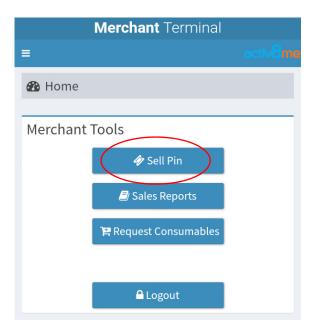

## 3. How to Sell a PIN Voucher

### Step 1

→ From the **Merchant Tools** (Home screen), tap on **Sell Pin** button:

The level of information above is only visible to the **Primary User** (i.e. business owner). Confidential account/payment information contained above is not available to employees who have a restricted access login, as explained in Section 4.