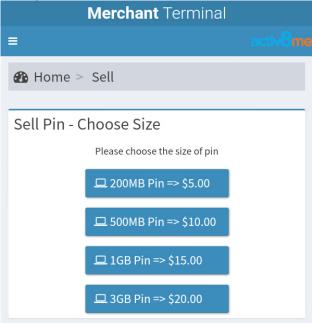

### Step 3

- → Select **Pin size** (value of WiFi data being purchased):
- → Tap on selected **Pin size**