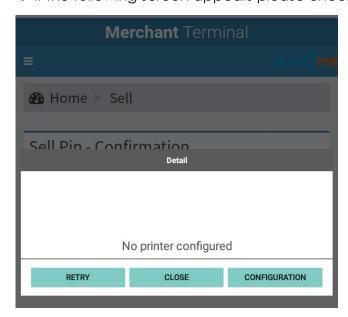

→ If the following screen appears please check if printer is connected, tap on close

→ Once printer is connected, Tap on Reprint button and Pin voucher will print.

If printer is connected and still not printing, **call activ8me on 1800 137 500**. You can retrieve the Pin voucher from the Merchant Portal by reprinting the invoice.