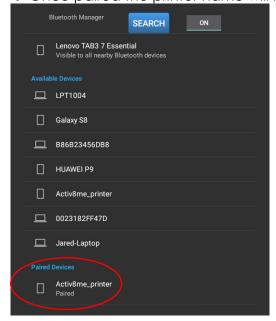

## Step 2

→ Tap Bluetooth Manager to open the next screen to pair the device:

→ Tap the Activ8me\_printer as seen in the 'Available Devices' section:

→ Type in the password 3072 and tap ok:

→ Once paired the printer name will move to Paired Devices section: