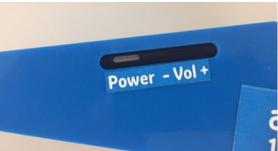

# 1. How to Connect the Merchant Terminal to the Internet

→ Turn on the Activ8me Merchant Terminal: Power (On/Off) button located on right hand side of tablet

If tablet is in sleep mode or screen locked, touch screen and swipe upwards whilst touching screen

# 2. How to Login

→ Turn on the Activ8me Merchant Terminal: Power (On/Off) button located on right hand side of tablet

If tablet is in sleep mode or screen locked, touch screen and swipe upwards whilst touching screen

### Step 1

→ Turn on the Activ8me Merchant Terminal: On/Off button located on right hand side of tablet

If tablet is in sleep mode or screen locked, touch screen and swipe upwards whilst touching screen