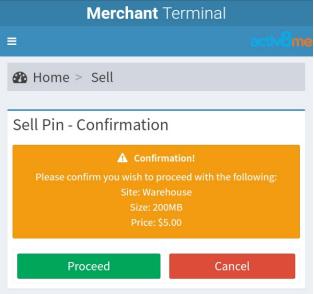

### Step 4

→ Tap on the **Proceed** button on the Sell Pin - Confirmation screen which follows:

Clicking 'Proceed on this screen will

- generate a PIN voucher and the merchant will be debited the value of the Pin/s sold, less commission and
- print the Pin voucher

Pin vouchers must be activated within **30 days** from purchase otherwise they will expire.