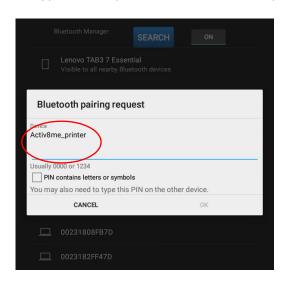

## Step 2

→ Tap Bluetooth Manager to open the next screen to pair the device:

→ Tap the Activ8me\_printer as seen in the 'Available Devices' section:

→ Type in the password 3072 and tap ok:

→ Once paired the printer name will move to Paired Devices section: