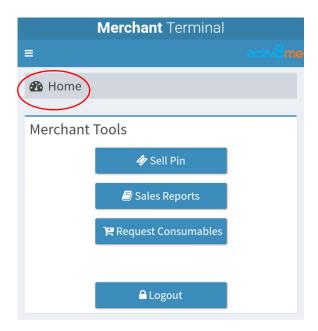

→ the **Merchant Tools** (Home Screen):

To return to the Merchant Tools home screen at any time, press the **Home** button in the top left of the screen