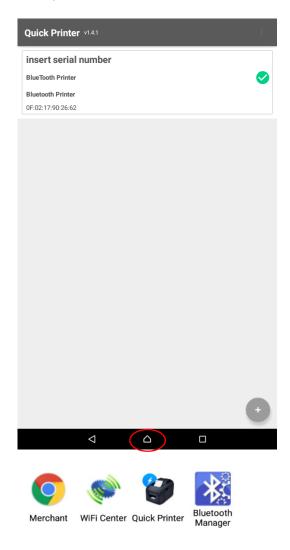

→ Tap the save button:

- → Confirmation screen that printer has been added to the Tablet device.
- → Tap Tablet device home button to return to Icon Page: