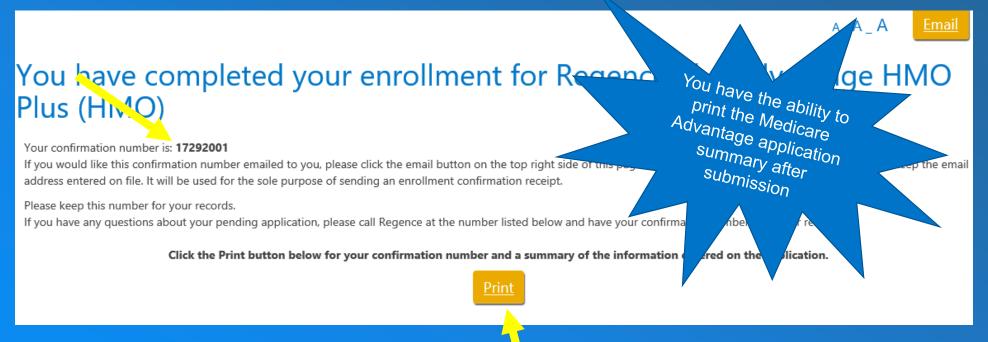

#### You have completed your application for Regence Bridge lan F

#### Your confirmation number is: 10401701

If you would like this confirmation number emailed to you, please click the email button on the top right side of this page and enter your email ddress. NOTE: We will not keep the email address entered on file. It will be used for the sole purpose of sending an enrollment confirmation receipt.

Please keep this number for your records. If you have any questions about your pending application, please call Regence at 1-877-802-5241.

Click the button below for a summary of the information entered on the application.

#### Confirmation Number

Medicare Advantage "Print" will generate a copy of the Confirmation page (with the conformation number) and the application summary