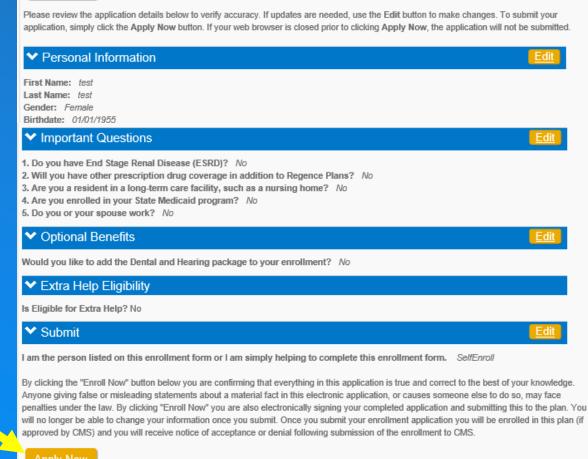

### Application Summary

#### **Important Tip**

The application isn't submitted until you click on "Apply Now" and have a confirmation number

**Application Summary** 

Apply Now

Regence BlueAdvantage HMO Plus (HMO)

Regence BlueCross BlueShield of Utah ee of the Blue Cross and Blue Shield Association