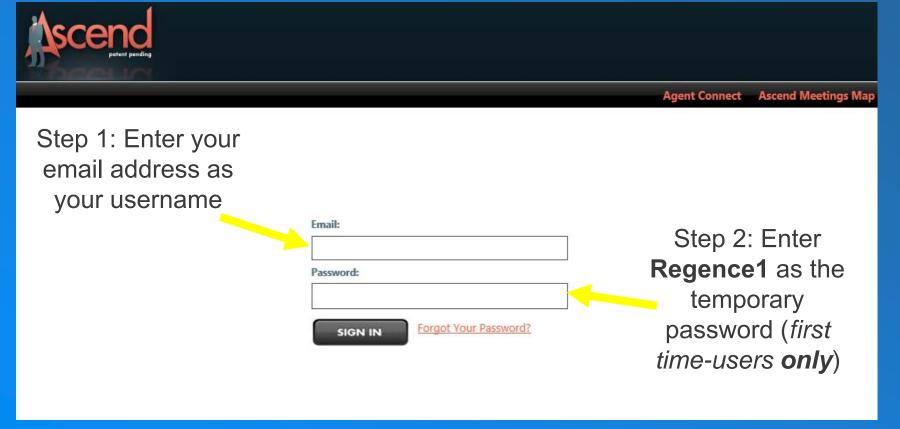

#### **Create Login Credentials**

#### Go to arm.ascendproject.com

| Ascend                 |                                                                           |                                                                                                                                       |
|------------------------|---------------------------------------------------------------------------|---------------------------------------------------------------------------------------------------------------------------------------|
|                        |                                                                           | Agent Connect                                                                                                                         |
| Set your password here | Password Reset Your password has expired and needs to be re New Password: | eset.                                                                                                                                 |
|                        | Confirm Password:<br>• At let<br>• 1 upl<br>• 1 low                       | <b>d Requirements</b><br>ast 8 characters in length<br>per-case character<br>ver-case character<br>meric character<br>meric character |
|                        | Reset Password Cancel                                                     |                                                                                                                                       |