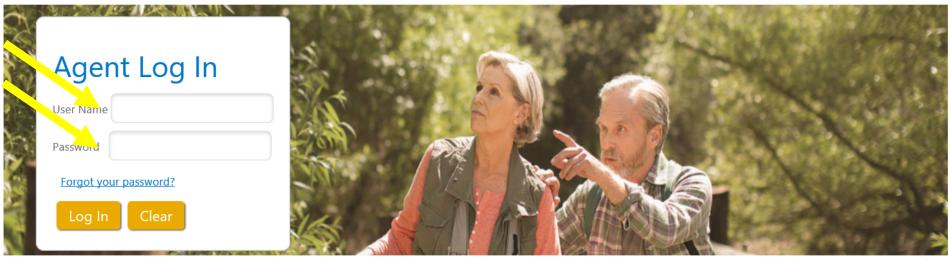

#### **Important Tip**

Session timeout due to inactivity.

When you click ok, it takes you back to the Agent Login (also note that this timeout message will continue to display for as long as the browser is open until users click "ok".

#### Your Session has Expired

Due to an extended period of inactivity, your session has expired. For security purposes, any data entered has been removed and you have been logged out. You will now be directed back to the Agent Login Page.

OK

|   | NE ZISOZE Z DEN ONALU |
|---|-----------------------|
|   | Agent Log In          |
|   | User Name:            |
|   | Password:             |
|   | Log In Clear          |
| S |                       |