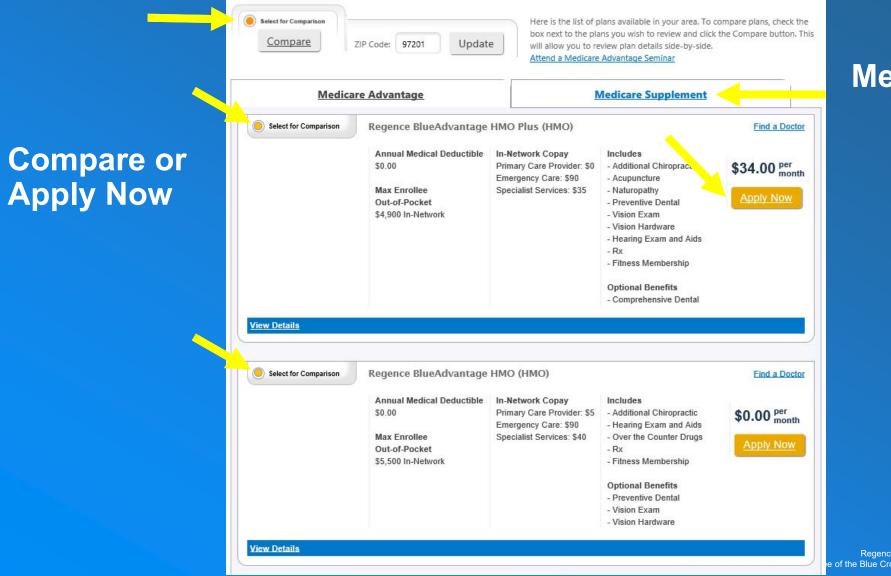

## **Compare Plans**

| Comparing Plans                       |                                                                      |                                                                                                      |                                                                   |
|---------------------------------------|----------------------------------------------------------------------|------------------------------------------------------------------------------------------------------|-------------------------------------------------------------------|
| Back to Quotes                        |                                                                      |                                                                                                      |                                                                   |
| Plan Specifics                        |                                                                      |                                                                                                      |                                                                   |
|                                       | X Remove Plan<br><u> Apply Now</u>                                   | * Remove Plan           Apply Now                                                                    | × Remove Plan                                                     |
| Plan Name                             | Regence BlueAdvantage<br>HMO Plus (HMO)                              | Regence BlueAdvantage<br>HMO (HMO)                                                                   | Regence BlueAdvantage<br>HMO No Rx (HMO)                          |
| Monthly Plan Premium                  | \$34.00                                                              | \$0.00                                                                                               | \$0.00                                                            |
| Contract Number                       | H6237-008-001                                                        | H6237-007-001                                                                                        | H6237-006                                                         |
| Max Enrollee Out-of-Pocket            | \$4,900 In-Network                                                   | \$5,500 In-Network                                                                                   | \$4,900 In-Network                                                |
| Prescription Drug Coverage            | Yes                                                                  | Yes                                                                                                  | No                                                                |
| Annual Rx Deductible                  | \$100, excluding Tiers 1 & 2                                         | \$200, excluding Tiers 1 & 2                                                                         | N/A                                                               |
| Optional Benefits - Dental            | Additional \$25 per month. Benefits<br>include: Comprehensive Dental | N/A                                                                                                  | Additional \$25 per month. Benefits include: Comprehensive Dental |
| Optional Benefits - Dental and Vision | N/A                                                                  | Additional \$20 per month. Benefits<br>include: Preventive Dental, Vision Exam<br>& Vision Hardware. | N/A                                                               |

Regence BlueAdvantage HMO Plus (HMO)

\$34.00 premium