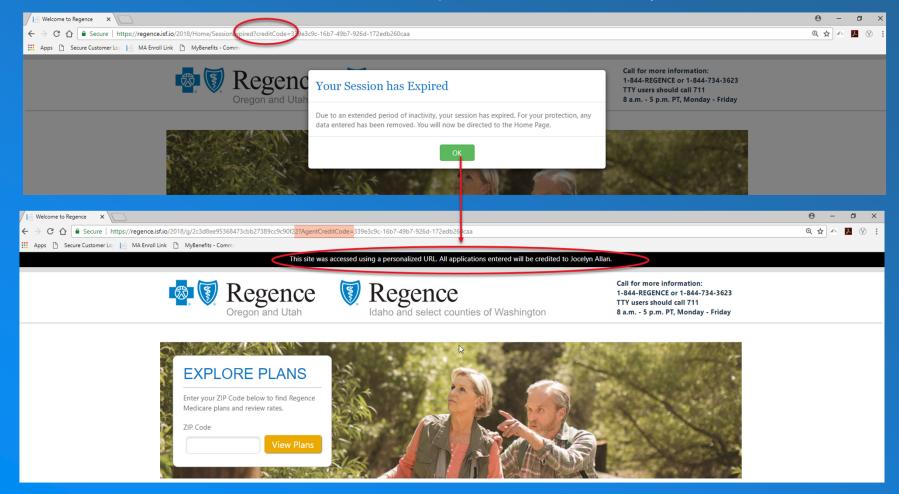

#### Your Session has Expired

Due to an extended period of inactivity, your session has expired. For security purposes, any data entered has been removed and you have been logged out. You will now be directed back to the Agent Login Page.

## Here is the timeout display for the PURL (again, the timeout message will continue to display for as long as the browser is left open until "ok" is clicked)

Regence BlueCross BlueShield of Utah is an Independent Licensee of the Blue Cross and Blue Shield Association

#### https://regence.isf.io/2020?AgentCreditCode=23073443-3396-4696-9bef-4c0e5663f216

This site was accessed using a personalized URL. All applications entered will be credited to Jennifer Stark.

Idaho and select counties of Washington