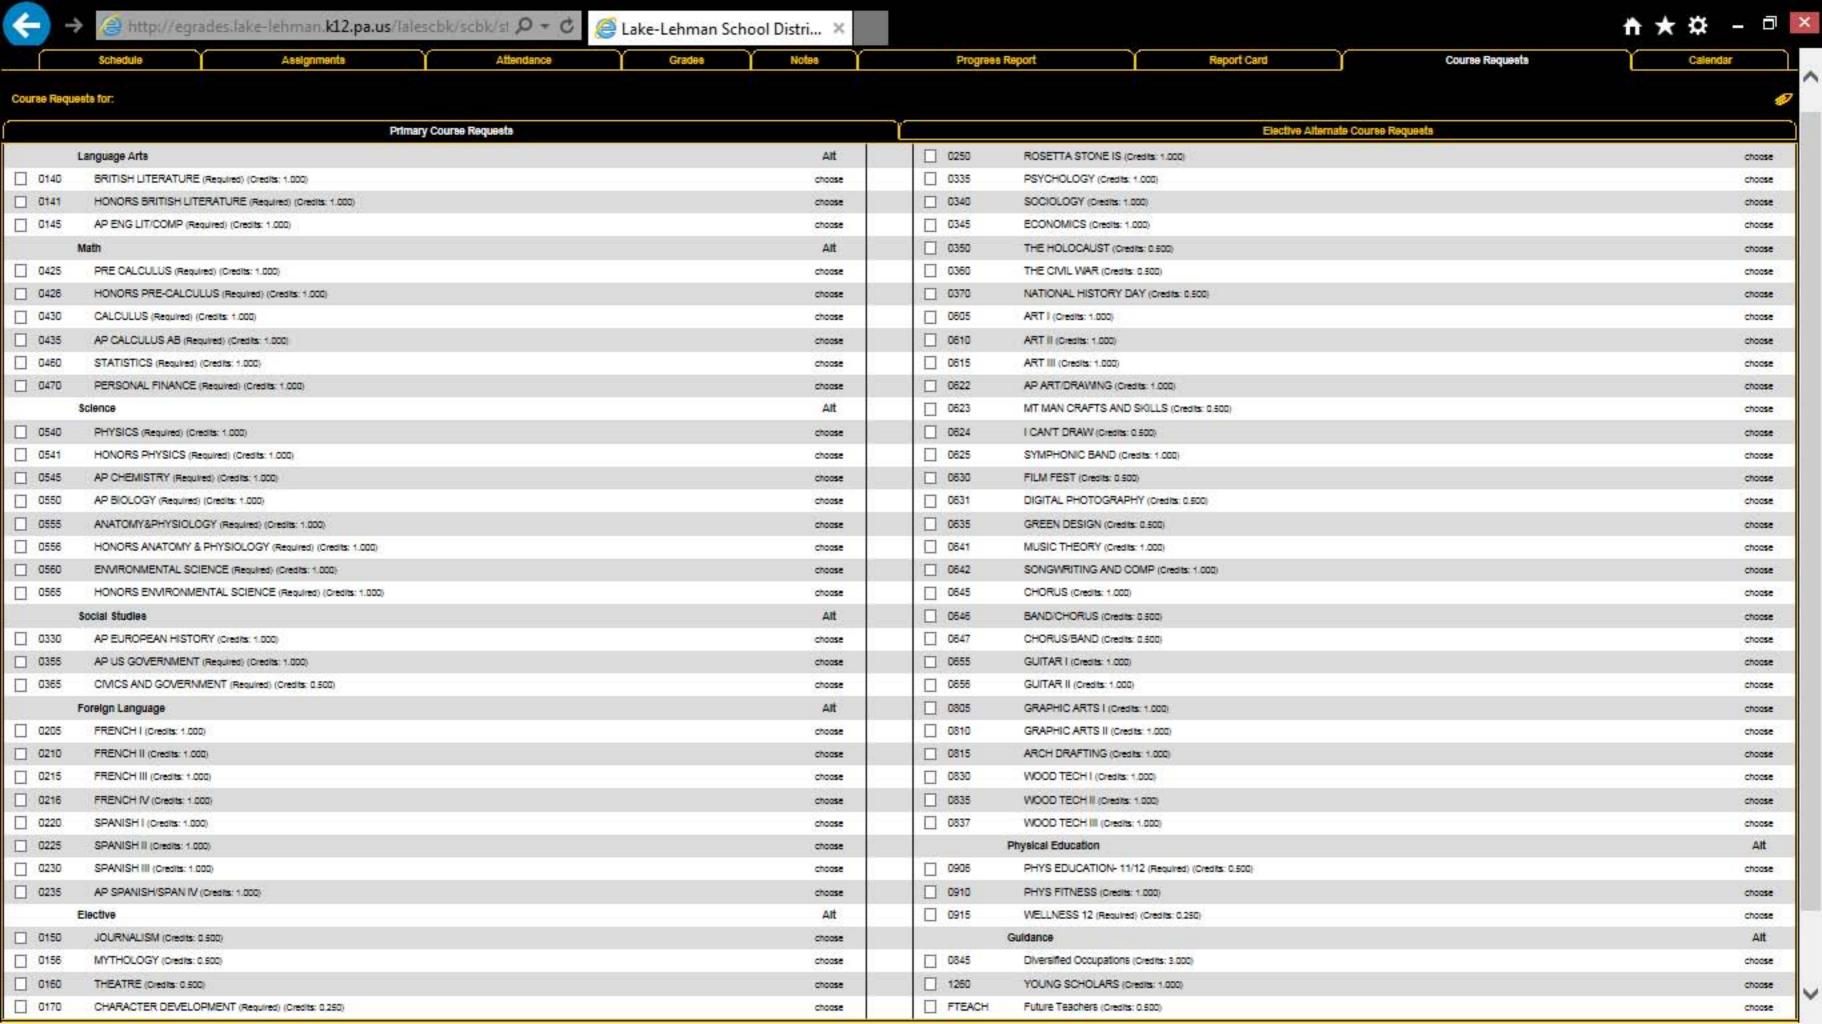

## **Directions for the Course Request Process:**

- All Students will need to review the **Curriculum Guide** at <u>www.lake-lehman.k12.pa.us</u>
- Login to eSchoolbook student account and Click...
- Senior High Tab
- **■** Student Links
- eSchoolbook
- Once you login, select the course request tab and complete the online course request form.
- Don't forget to click **SAVE** once you've finished!!!!!

## Recommendations

- You will be given a Course Selection Worksheet this is recommended for you use prior to selecting in eSchoolbook. You select your cores first: English, Math, Science and History.
- Pay attention to the **required courses for your upcoming grade level** and select them as well. ie., Freshman Experience 9, Child Development 10, Wellness 10 & 12, Character Development 12, & P.E all grades.
- Then you may begin choosing your **electives**. If you are choosing both band and chorus as electives, you must select both band/chorus 0646 and chorus/band 0647.
- 9-11 Grades are required to take 6.5 credits per term and 12<sup>th</sup> Grade is required to take 5.5 credits per term. Please don't exceed requesting more than 7.5 credits.
- Again, don't forget to click **SAVE** once you've finished!!!!!