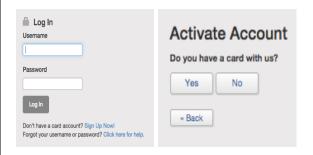

## **Accessing Your Account Online**

Cardholders have access to their Global Cash Card account online.

Step 1: Go to www.globalcashcard.com.

Step 2: Click on "Register Here"

Step 3: A new window will open. Click on the "Sign Up Now" link. When asked if you have a card click the "Yes" button.