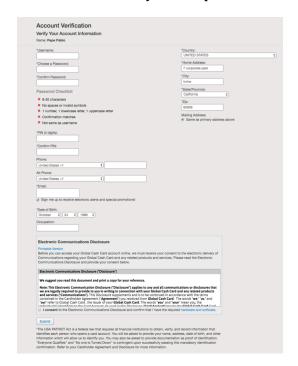

Step 4: Enter your card number, expiration date, and security text and click "Continue".

Step 5: Verify your account by entering the last 4 digits of your social security number.

Step 6: Enter a user name and password; make sure that your mailing address is correct. If your mailing address is not correct you can update it here.