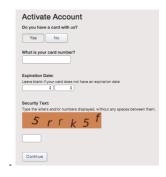

Step 4: Enter your card number, expiration date, and security text and click "Continue".

Step 5: Verify your account by entering the last 4 digits of your social security number.

Step 6: Enter a user name and password; make sure that your mailing address is correct. If your mailing address is not correct you can update it here.