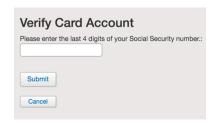

Step 4: Enter your card number, expiration date, and security text and click "Continue".

Step 5: Verify your account by entering the last 4 digits of your social security number.

Step 6: Enter a user name and password; make sure that your mailing address is correct. If your mailing address is not correct you can update it here.