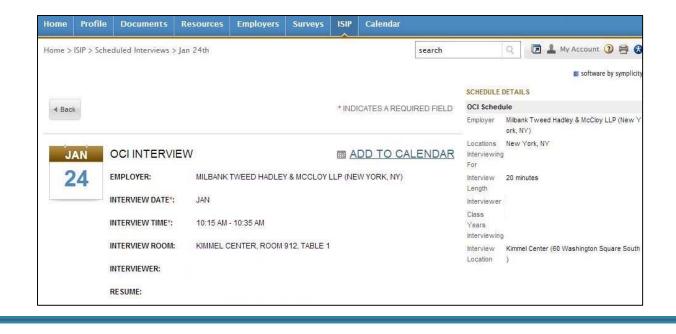

To view your ISIP interview schedule click the **ISIP** tab at the top of the page and select the **Scheduled Interviews** tab.

**NOTE:** It is best to check the Scheduled Interviews Tab, rather than the Employers/Bidding/Application tab, as the Scheduled Interviews Tab includes employers who may have made changes at the last minute, which may not show up under bidding.

You may review the details of your interview, including interviewer names (if available) by clicking the date in the **Invitation Date** column. The information displayed includes information such as **Employer**, **Interview Date**, **and Interview Time**. The **Interview Location**, **Interview Room**, **and Interviewer(s)** information will not be published on the site until the week of January 26, 2015.