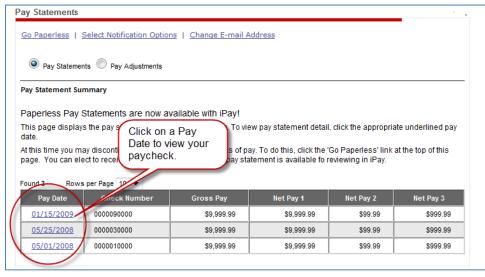

- 1. <u>Pay Statements</u> On this page you can view and print your available weekly Pay Statements. Prior employers' paychecks may appear here as well, if that employer used ADP to process payroll. If you are enrolled in direct deposit, iPay allows you to elect to 'go paperless' and discontinue receiving paper Pay Statements; and you may elect to receive an automated email message when the Pay Statement is available for viewing online.
- 2. <u>Direct Deposit</u>: You may add, delete and change your Direct Deposit accounts. Anytime you delete a direct deposit account, Payroll will hold this in a pending status until a new direct deposit account has been set up.
- 3. <u>Tax Withholding:</u> You may change your Federal W-4 tax elections.
- 4. <u>Annual Statements</u> Here you can view the annual tax forms (ie., W-2 forms) available for viewing. Select the tax year to view details. Your annual statements remain on iPay for 3 years.

#### Pay Statements Page

The first thing you may want to do is view your paycheck stubs.

If you participate in Direct Deposit and would like to **discontinue receiving printed paycheck statements**, follow these instructions: