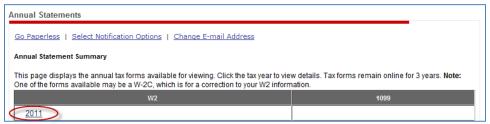

- 1. <u>Pay Statements</u> On this page you can view and print your available weekly Pay Statements. Prior employers' paychecks may appear here as well, if that employer used ADP to process payroll. If you are enrolled in direct deposit, iPay allows you to elect to 'go paperless' and discontinue receiving paper Pay Statements; and you may elect to receive an automated email message when the Pay Statement is available for viewing online.
- 2. <u>Direct Deposit</u>: You may add, delete and change your Direct Deposit accounts. Anytime you delete a direct deposit account, Payroll will hold this in a pending status until a new direct deposit account has been set up.
- 3. <u>Tax Withholding:</u> You may change your Federal W-4 tax elections.
- 4. <u>Annual Statements</u> Here you can view the annual tax forms (ie., W-2 forms) available for viewing. Select the tax year to view details. Your annual statements remain on iPay for 3 years.

To view a W2, click on the tax year.

If you would like to discontinue receiving printed W2 statements, follow these instructions:

- 2. On the following pages you will review and have the option to agree to certain conditions.
- 3. Click the 'Select Notification Options' link to manage these options and your Annual Statements notification email address.