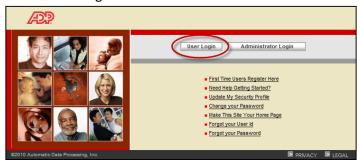

## How to Log in to the Portal:

- 1. Go to https://portal.adp.com
- 2. Click on User Login

- 3. Enter your credentials
  - a. Your <u>Username</u> was provided to you when you registered. It is typically the first initial of your first name followed by your last name. It also includes the text @ccsnh. For example, **pbunyan@ccsnh**.
  - b. Your <u>password</u> is the one that you set up in Step 7 of the instructions "How to Register for the Portal".
- 4. You will come to the Home page of the ADP Portal. To get started, click on one of the tabs.