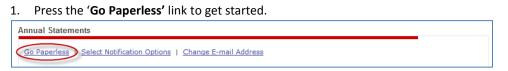

1. Press the 'Go Paperless' link to get started.

| Pay Statements                                                     | <br>- |
|--------------------------------------------------------------------|-------|
| Go Paperless   Select Notification Options   Change E-mail Address |       |