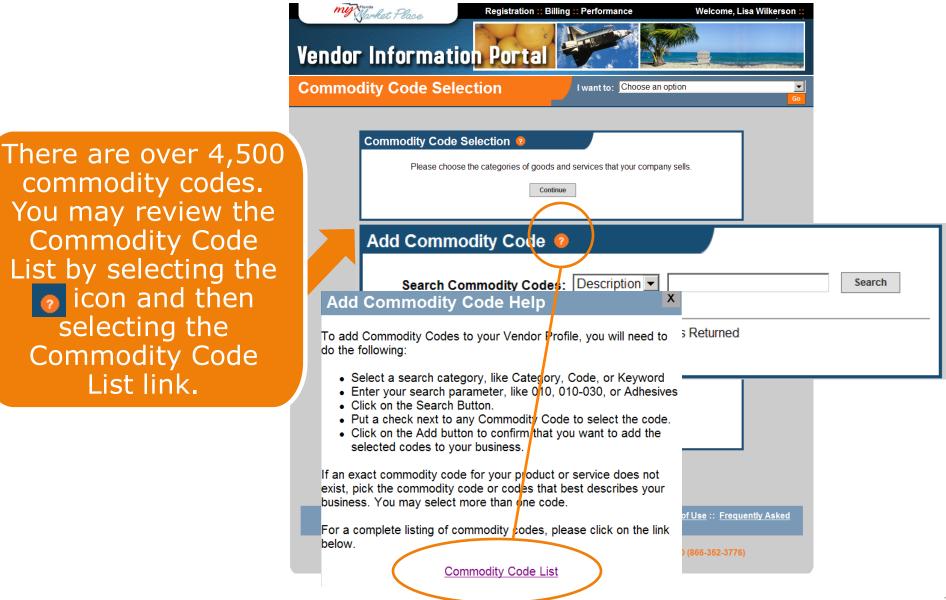

"I want to"

my Market Place Welcome, Lisa Wilkerson :: Registration :: Billing :: Performance Vendor Information Portal **Commodity Code Selection** I want to: Choose an option Commodity Code Selection Please choose the categories of goods and services that your company sells. Continue Add Commodity Code 🧧 Search Commodity Codes: Description -Search No Commodity Codes Returned Current Commodity Codes 📀 You currently have 1 commodity codes selected (Use the +/- to expand and contract the list) [+] 973 CONTRACTUAL SERVICES, PROFESSIONAL Remove Selected Commodity Codes Copyright © 2009 State of Florida | Privacy Statement :: Required Information :: Terms of Use :: Frequently Asked Questions :: Glossary MyFloridaMarketPlace Vendor Registration Customer Service: 866-FLA-EPRO (866-352-3776)

Review the Commodity Codes listed in the Current Commodity Codes box. Select the +/to expand or collapse the list as needed.

List link.

You may also search by selecting Description, Code or Category from the drop down menu. For example, select Description from the drop down menu, type a keyword, and select Search.