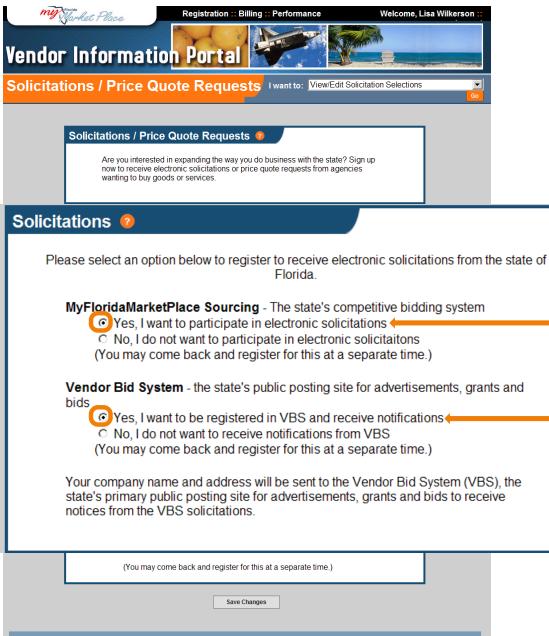

#### Under the Solicitations box, you must select:

"Yes, I want to participate in electronic solicitations" and "Yes, I want to be registered in VBS and receive notifications" in order to be electronically notified.