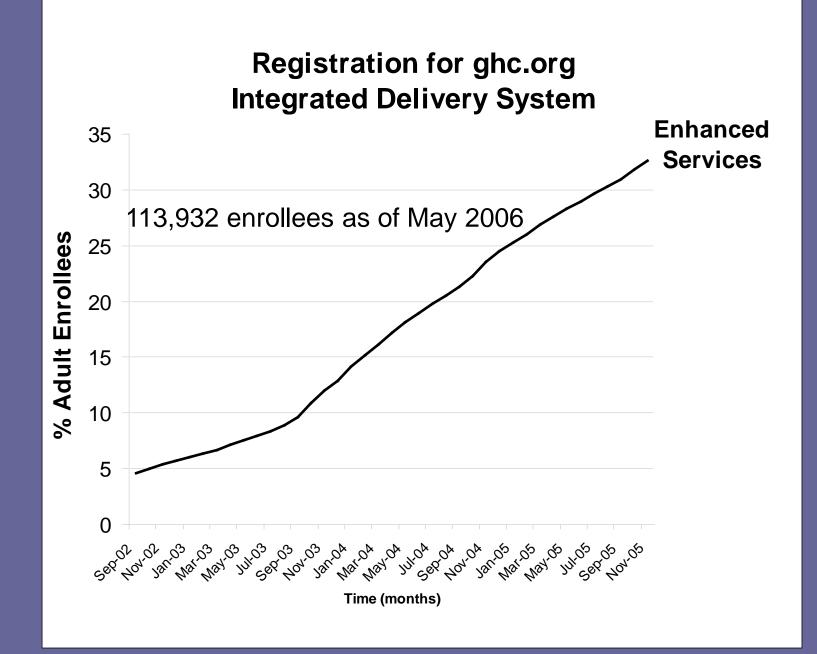

|                                                                                                                             |                                                                 |               |  |







GroupHealth

#### **The Four Most Used Services**







James D Ralston, MD MPH



# **Typical Online Patient in 2004**

- 51-year old woman managing multiple chronic conditions
- Has a PCP with ≥ 20% all patient encounters through electronic messaging





# How Satisfied Are You With the Following Services?





## **Take Home Points**

- Patient portals connect patients and providers over the Web
- Same patients use MyGH portal as use other healthcare services.
- Use and satisfaction of MyGH portal is greatest for services actively part of care







James D Ralston, MD MPH