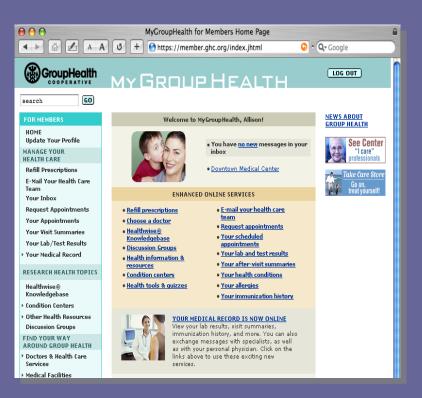

# **MyGroupHealth Web Services**

- Refill Prescriptions
- Secure
   Messaging
- After VisitSummaries
- Record Access
- Appointment
   Scheduling

## **Secure E-mail Access**

Patients can send secure e-mail to providers they have seen at Group Health.