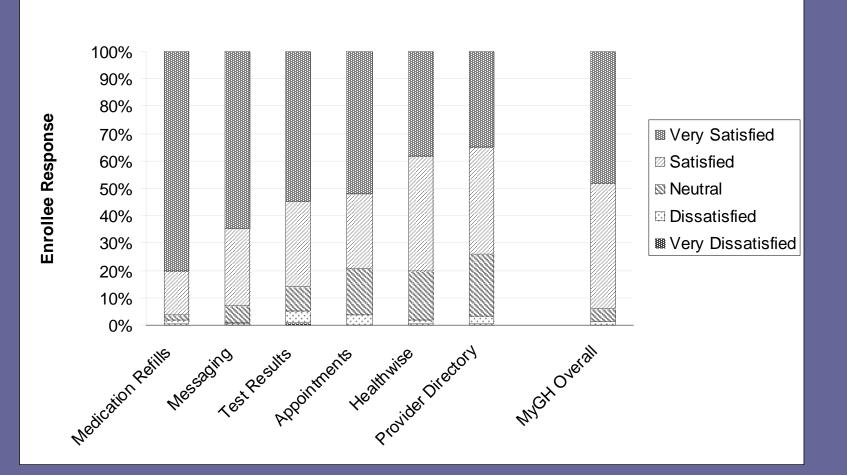

|                                                                                                                             |                                                                 |               |  |







GroupHealth

#### **The Four Most Used Services**







James D Ralston, MD MPH



# **Typical Online Patient in 2004**

- 51-year old woman managing multiple chronic conditions
- Has a PCP with ≥ 20% all patient encounters through electronic messaging





# How Satisfied Are You With the Following Services?





## **Take Home Points**

- Patient portals connect patients and providers over the Web
- Same patients use MyGH portal as use other healthcare services.
- Use and satisfaction of MyGH portal is greatest for services actively part of care







James D Ralston, MD MPH