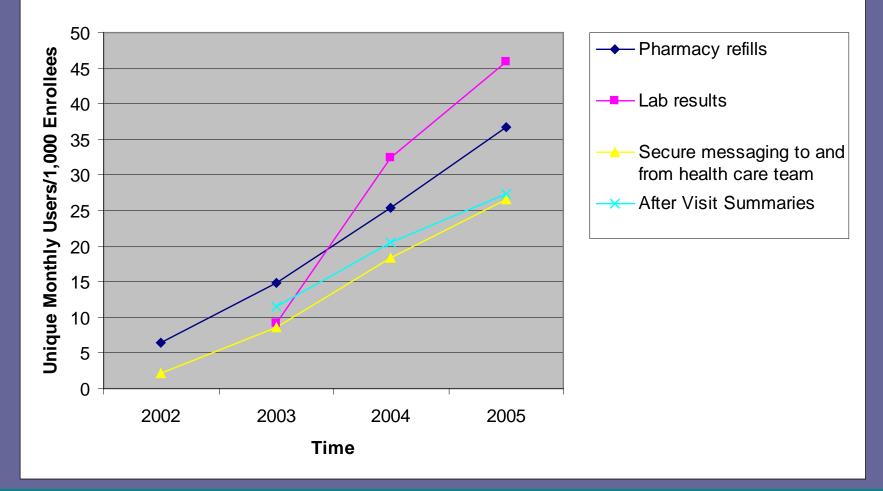

# **MyGroupHealth Web Services**

- Refill Prescriptions
- Secure
   Messaging
- After VisitSummaries
- Record Access
- Appointment
   Scheduling