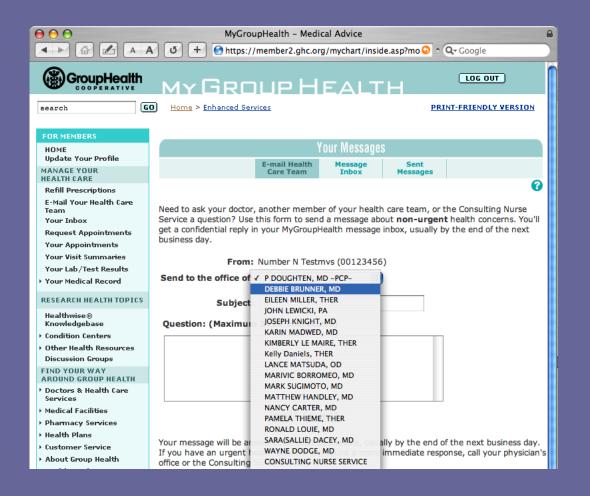

## **Secure E-mail Access**

Patients can send secure e-mail to providers they have seen at Group Health.