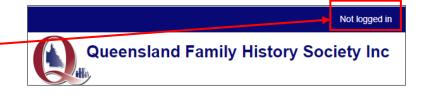

## Please follow these instructions to login to MyHeritage on your home computer.

 When you open the QFHS homepage you will note 'Not --logged in' on the very top of the page.

2. Click on 'Not logged in'.