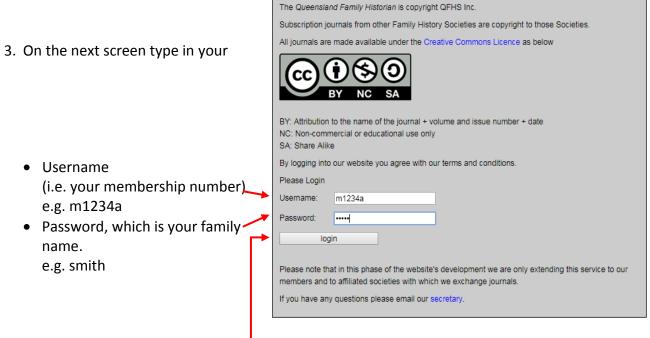

4. Click 'login'.----

This is the process for viewing the *eHistorian* and subscription journals. You will remain logged in until you shut down your computer.

#### Note:

If you have not already logged in to the website, you will be asked to do so here. The process is in step 3 above.

- 6. When you see this screen, type in your
  - Member Number \_ (e.g. m1234a)
  - Password which is your emai address.