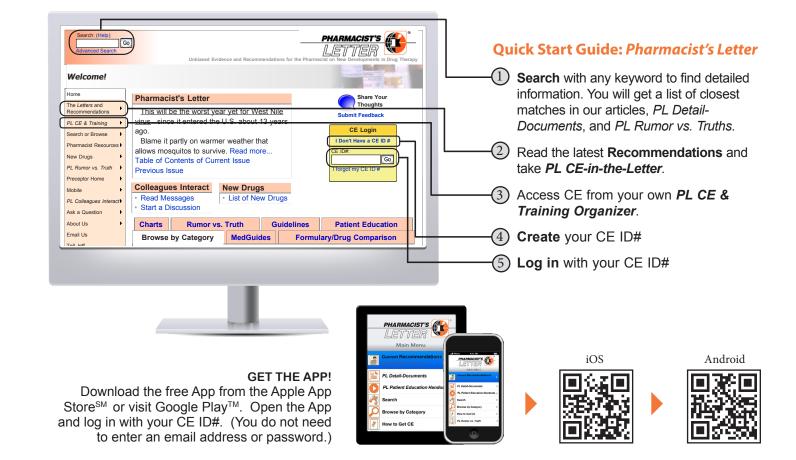

#### FROM A WORK COMPUTER

- 1. From your work computer, go to www.PharmacistsLetter.com.
- 2. To access your continuing education courses, enter your CE ID# in the yellow CE Login box.

#### FROM ANY NON-WORK COMPUTER

- 1. Go to PharmacistsLetter.com/Login.
- 2. Enter your CE ID# in the CE ID# login box. (You do not need to enter an email address or password.)

## HOW TO CREATE YOUR CE ID#:

- 1. Follow the instructions above to access *Pharmacist's Letter* from a work computer.
- 2. Click "I Don't Have a CE ID#" in the yellow CE Login box.
- 3. Complete the form to get your CE ID#.