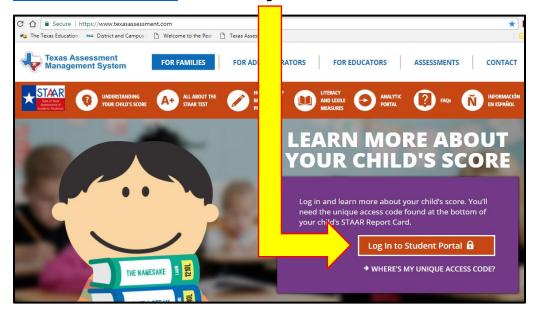

Rockwall ISD parents can access their student's STAAR Student Access Code through their Family Access in Skyward. Anyone can access a student's test history if they know the child's PEIMS ID and date of birth. Navigate to <u>www.texasassessment.com</u> and choose *Log In to Student Portal*.