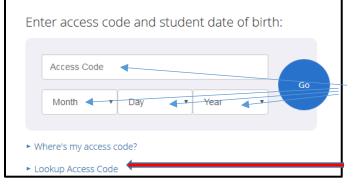

Enter Access Code and Date of Birth then Go.

If you don't have the Access Code, click on Lookup Access Code. Another page will appear. Enter the child's legal first name, PEIMS ID and data of birth, then Go.