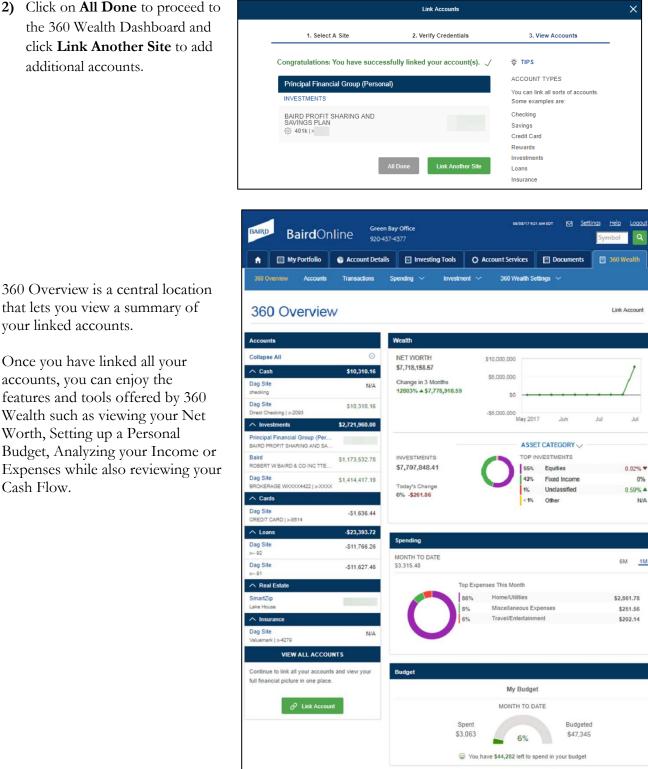

Username

Password

Password

Re-enter Password

Re-enter Password

Username

ability to search for any site that isn't listed.

- 2) Enter your User ID and password for each outside account so that 360 Wealth can access each account and consolidate the information into one location, then click Submit.
- 1) Once you have successfully linked your non-Baird accounts you will be prompted to link additional accounts or complete the registration process. Note: You can return at any time to link additional sites.

N/A

Jun

360 Overview is a central location that lets you view a summary of your linked accounts.

Once you have linked all your accounts, you can enjoy the features and tools offered by 360 Wealth such as viewing your Net Worth, Setting up a Personal Budget, Analyzing your Income or Expenses while also reviewing your Cash Flow.