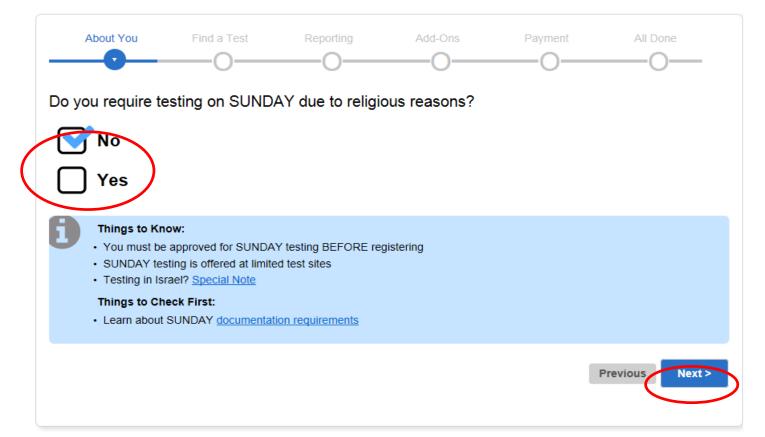

## **Sunday Testing**

- Indicate whether you require Sunday testing due to religious reasons.
- Click Next.