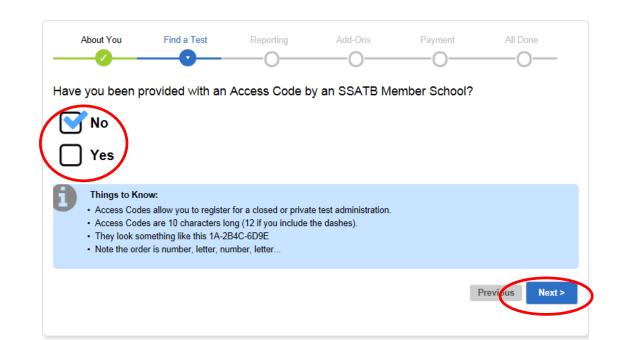

#### Access Code

- If you are testing with a school or consultant who is providing a test on a non-Standard date and restricting registration (a *Closed Flex* test), they will provide you with an *Access Code*.
- If you select "Yes," a field will appear for you to enter the code.
- Click "Next."