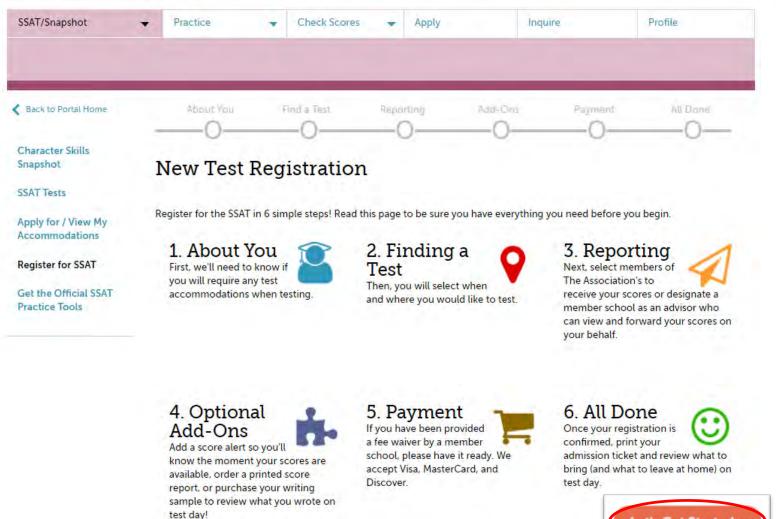

# **Registering for the SSAT**<sup>+</sup>

Continue if you have an SSAT Account and are registering:

- With NO Accommodations
  - With **Approved** Testing Accommodations
    - With Approved Sunday Testing
      - With **Approved** Sunday Testing & Testing Accommodations

\*If you do not yet have an SSAT account, see the separate tutorial for creating accounts.

\*If you require Testing Accommodations or Sunday Testing and have not been approved for these after 8/1/2017, please see the "Requesting Testing Accommodations" tutorial first.