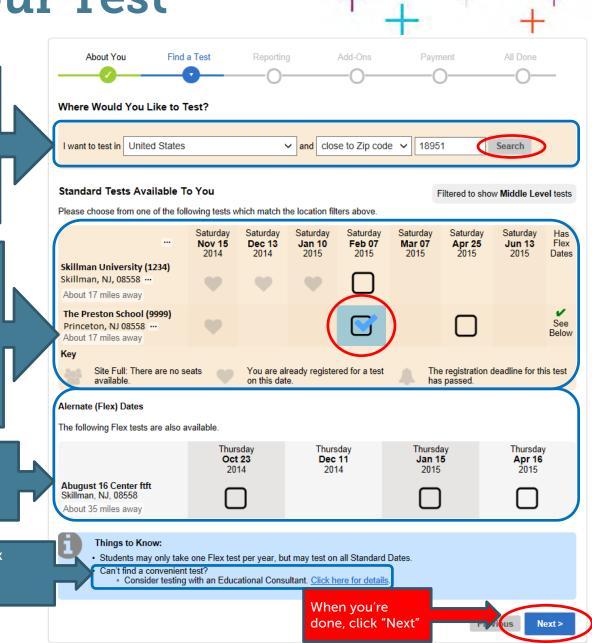

## Sign Up For Your Test

Select a date & site. Search defaults to your student account location, but you can change it.

Standard Tests display here. You may test on any or all 8 Standard dates. If a site is full, the deadline has passed, or you've already registered for that date, an icon will appear.

Open Flex tests (open to the public) display here. Only 1 Flex can be taken per year (8/1-7/31)

Can't find a convenient test? Consider taking a Flex SSAT with an educational consultant. Additional fees may apply.