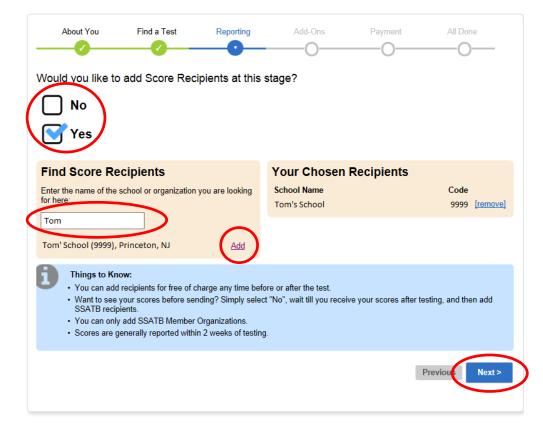

# **Score Recipients**

 Score recipients are schools to which you want to send your SSAT scores. Indicate whether you would like to add score recipients at this time.

These schools will receive your scores as soon as they are released.

You can add score recipients at any time, so if you prefer to see your scores first, select "No"

 To add a recipient, type the school's name and click "Add."

> Be sure to double-check the 4-digit code and location of each recipient before you add it. Many members have similar names.

> Your additions will be shown to the right under "Your Chosen Recipients."

 After adding as many recipients as you want, click "Next."