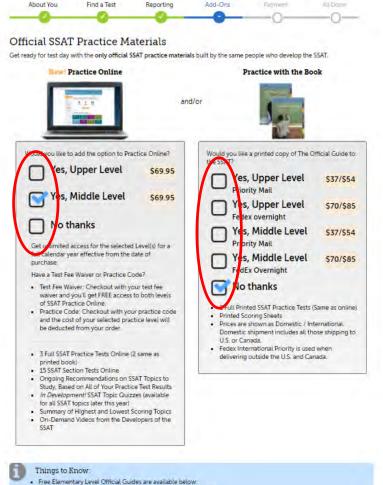

# **Prep and Practice**

Indicate whether you would like to purchase SSAT Practice

SSAT Practice Online contains full-length timed practice tests, topic quizzes, and section tests and includes information about the areas you need to study most.

The printed Official Guide to the SSAT contains 2 full length paperand-pencil practice tests and study and testing tips. Both were written by the professionals that create the SSAT

Click Next.

- The Official Guide to the Elementary Level SSAT Grade 3
- · The Official Guide to the Elementary Level SSAT Grade 4