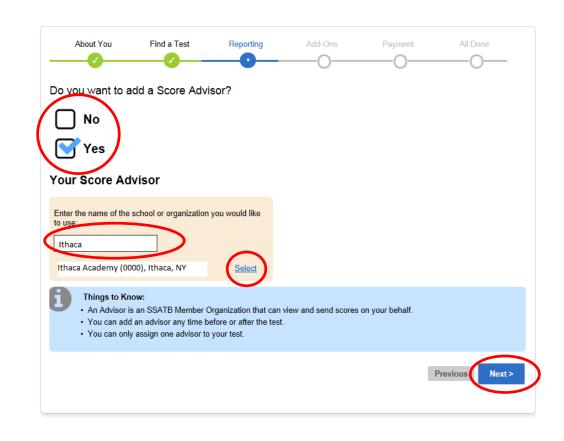

# **Score Advisors**

 Indicate whether you would like to add a Score Advisor (a placement director or educational consultant)

Choose "Yes" if you are working with a placement director at your school or organization, or if you are working with an educational consultant. If not, Select "No."

 If so, type your school/organization or consultant's name and click "Select."

Be sure to check the 4-digit code and location. Many members have similar names.

Your Score Advisor will then be shown as selected.

• Click "Next."

The

SSAT