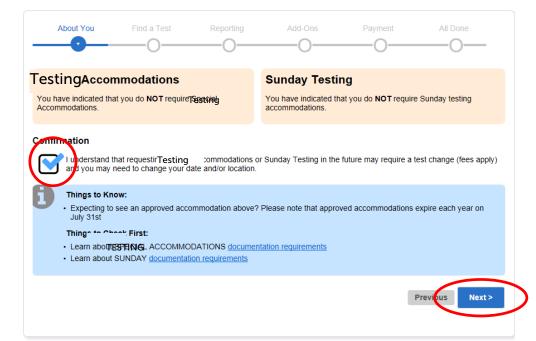

#### **Testing Accommodations**

- Review the confirmation information and click "Next."
- Any approved accommodations will be listed in the tan boxes.
  - If you require additional accommodations beyond what is listed, you will need to exit the registration process, apply for them, and wait for them to be approved before registering.
  - Otherwise, if your listed accommodations are correct, select the confirmation and click "Next."

Please note: Accommodation approvals expire on July 31. After this you must have them approved again.

Note: You will not be able to continue if you indicate you need accommodations and have none on file.