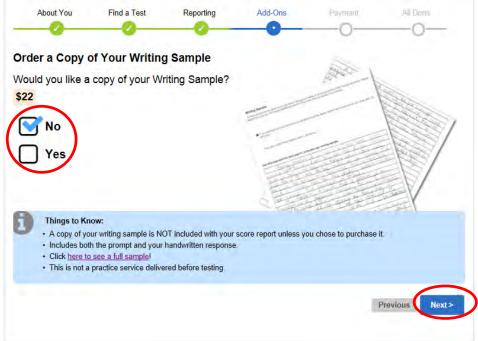

## Writing Sample

 Indicate whether you would like to receive a copy of your Writing Sample.

> Your writing sample is not automatically sent with your score report – it must be ordered separately. Score recipients always receive your writing sample.

• Click Next.

NOTE: This service is not available for Elementary Level tests.