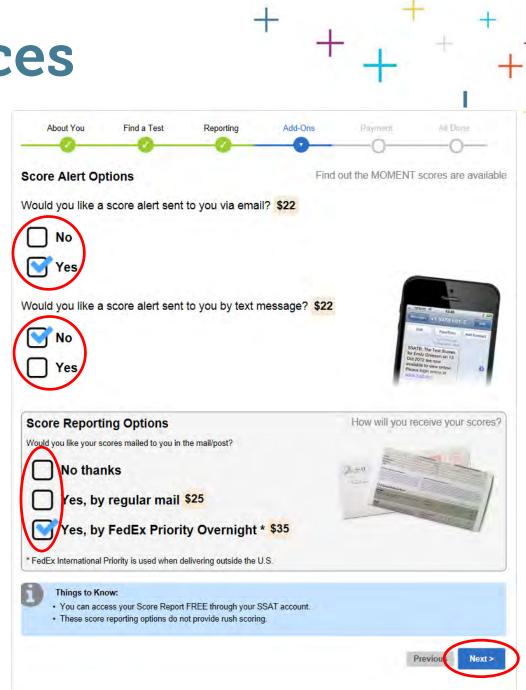

# **Score Services**

• Indicate whether you would like to add a Score Alert option.

Score alerts let you know the moment your scores are released online.

 Indicate whether you would like an Add-On Paper Score Reporting Option.

Note: Score reports are delivered online to your SSAT account at no cost.

• Click Next.