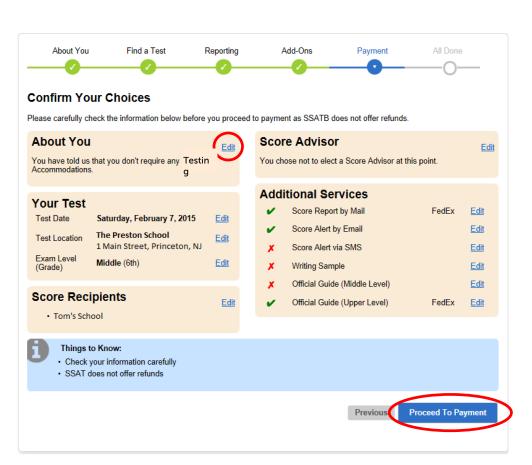

## **Review and Edit**

- Review your information carefully.
- Click "Edit" next to any information you need to change.

You will return to the original page, make the change, and then return to this screen.

Some changes may require you to reselect items other than the information you are changing.

 Click "Proceed To Payment."