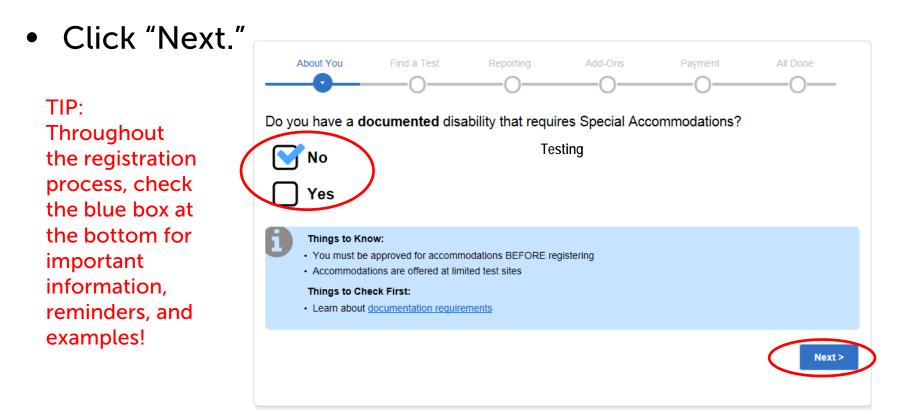

## **Testing Accommodations**<sup>+</sup>

 Indicate whether you require Testing Accommodations for a documented disability.