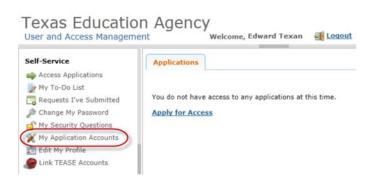

**Step 6:** After completing the security questions, you will see the Self-Service menu on the left and the *Educator* link with your TEA ID number. Click on the *Educator* link.

• If you do not see the Educator link, complete the steps in the **Special Instructions** section located in the **Appendix**.

| User and Access Managem                                                                                           | ent Welcome, Edward Texan 🍕 Logout                                                                                                                                                                                                  |
|-------------------------------------------------------------------------------------------------------------------|-------------------------------------------------------------------------------------------------------------------------------------------------------------------------------------------------------------------------------------|
| Self-Service<br>Access Applications<br>My To-Do List<br>Requests I've Submitted                                   | Applications Educator Certification Online System for Educators                                                                                                                                                                     |
| Change My Password  My Security Questions  My Application Accounts  Edit My User Information  Link TEASE Accounts | Educator Certification Online System for external educators<br>Educator Certification Online System for external educator users<br>Please click the blue link below to access your Educator account.<br>Educator<br>TEA 10: 1234567 |