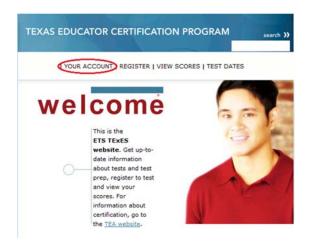

## Setting up your ETS Account

Step 1: Go to the ETS website, <u>texes.ets.org</u>., click YOUR ACCOUNT at the top of the main page.

Step 2: On the "Your ETS Testing Account" webpage you will scroll to the <u>bottom</u> of the page and click on "New User".

# **Registering for Certification Exams**

**Step 1**: You will need to access the ETS Testing website (http://texes.ets.org) each time you need to register for a TExES exam. If you are not already logged into your ETS account, go ahead and log in now by clicking on **Your Account** at the top of the page, and then clicking on **Go to Login**. Enter the username and password you created for your testing account.