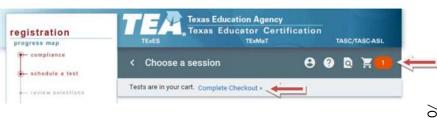

**Step 8:** Now that you have filled out your desired Location, Test, and Date you will click on Search. Your search criteria will generate several testing options based on what you chose. If you see a location and time of day you like, **click on the green time slot** to make that selection. Sites closest to your desired location will display first, and will show an option (if available) of a morning or afternoon session. You may view other dates for additional testing options (i.e. location or time of day) by selecting a date on the calendar bar if you do not see an agreeable time or location.