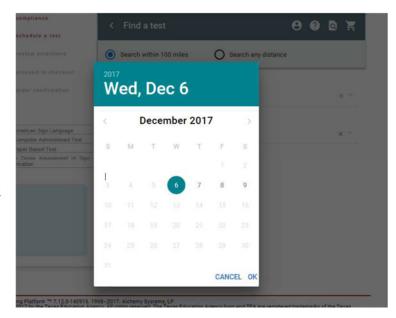

If you are unable to sign up for your designated exam, please contact Lyndsey Crawford at Lyndsey.E.Crawford@ttu.edu.

Step 7: After you have selected the exam you would like to take, click the arrow for the drop down box next to Test Date. A pop-up calendar will appear for you to select a test date. Dates that are greyed out cannot selected, as there are no testing sites available for your selected criteria. Scroll through available dates and select the date you wish to test. Click OK when finished if selection does not automatically populate.