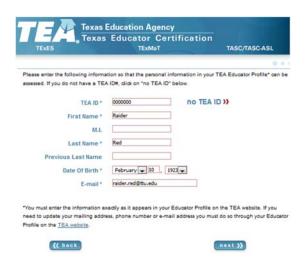

If you do not have an ETS testing account set up, select "New User" below to create one. See the <u>Quick Start Guide for New User Account Creation (PDF).</u>

Step 3: You will then be directed to the New User account setup page (all information **must** match what was entered in your TEA account). When you have completed the required information, click "Next".

You will be directed to the Personal Information screen. Verify that all of your Personal Information (name, address, etc.) is correct and answer the language questions at the bottom of the page. You may also opt to receive updates by email or text message. After you make your selections, click **"Next"**.