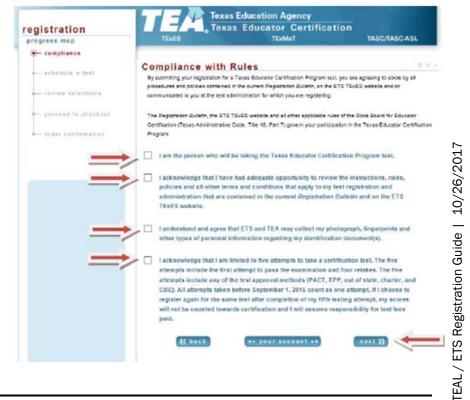

**Step 4:** Read the Compliance with Rules information and check all boxes to indicate your acceptance to comply with the testing rules. You cannot proceed to the registration screen until all boxes have been checked. Click **Next** after all boxes are checked.