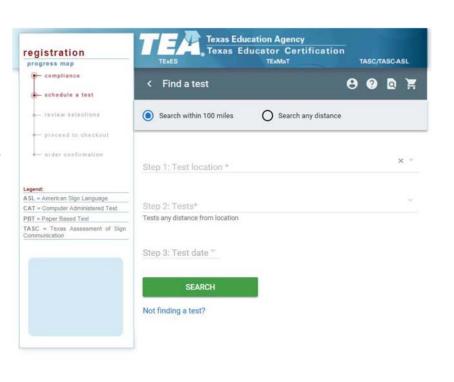

**Step 5**: You will now be asked to locate your desired testing center. A pop up window may appear asking if you would like the website to identify your current location. You can either accept or deny based on your preference. If you have not allowed the website to identify your current location, select the city/state you want to be closest to by clicking on the drop down arrow, then clicking on the appropriate city/state.

**Step 6**: After you have selected the test location, move on to **Tests** by clicking the drop down arrow next to that selection and clicking on the name of the exam you are eligible to take. Example: If you are Early Childhood you will register for the CORE EC-6, 291.

If you are unable to sign up for your designated exam, please contact Lyndsey Crawford at Lyndsey.E.Crawford@ttu.edu.

Step 7: After you have selected the exam you would like to take, click the arrow for the drop down box next to Test Date. A pop-up calendar will appear for you to select a test date. Dates that are greyed out cannot selected, as there are no testing sites available for your selected criteria. Scroll through available dates and select the date you wish to test. Click OK when finished if selection does not automatically populate.

**Step 8:** Now that you have filled out your desired Location, Test, and Date you will click on Search. Your search criteria will generate several testing options based on what you chose. If you see a location and time of day you like, **click on the green time slot** to make that selection. Sites closest to your desired location will display first, and will show an option (if available) of a morning or afternoon session. You may view other dates for additional testing options (i.e. location or time of day) by selecting a date on the calendar bar if you do not see an agreeable time or location.