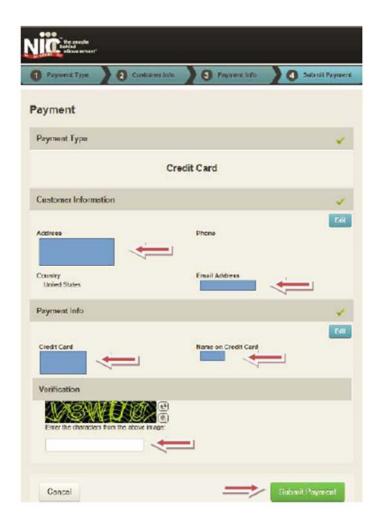

|          |
| You can pay for your class/servi-<br>necessary information: | ce using any of th | e following mi | ethods, Selecting | your payment moth | od will take you to the | page to | opter am |
| Eav Now                                                     |                    |                |                   |                   |                         |         |          |
|                                                             |                    | 0              |                   | $\odot$           |                         | 0       | -        |

Step 14: You will then be sent to a webpage to enter your payment information. Follow the instructions through to fill out your Payment Type,Customer Info, and Payment Info.

Review your information and click Submit.



**Step 15**: You will receive an order confirmation, which is also your **Admissions Ticket**. Click in the upper right-hand corner of the Admission Ticket. You must have your admission ticket with you to check in for your exam at the testing center.

| registration          |                | Texas Ed                              | ucator Cer    | tification       |                     |
|-----------------------|----------------|---------------------------------------|---------------|------------------|---------------------|
| biodisze unb          | TExES          |                                       | TEAMAT        | -                | TASC/TASC ASL       |
| - compliance          |                |                                       |               |                  |