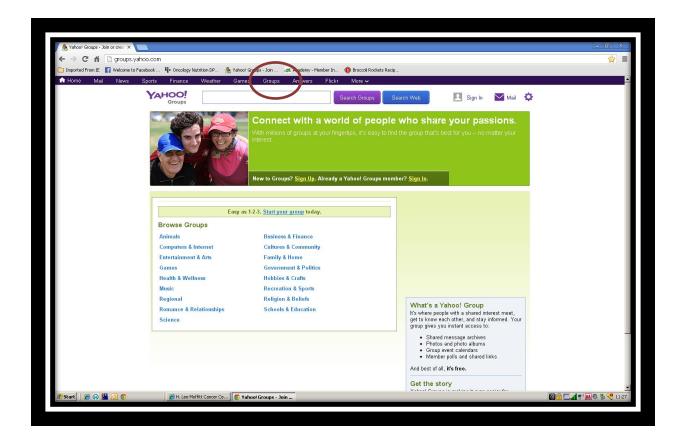

After you log in go to Groups- it's in the dark bar at the top

After you log in you can search for topics or look at files .

At the top of the page where it says "Search groups" type in your words on top of where it says "Search conversations". "Search groups" really means "search group" Search with words, even partial words.