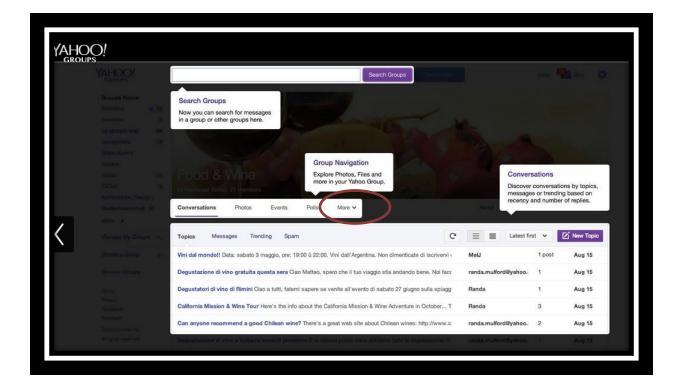

-

send an email to <u>on-dpglist-subscribe@yahoogroups.com</u>

you must send your FULL NAME (as listed in your academy profile at eatright.org) And ACADEMY NUMBER when requested.

Without your name and email -your request will not be approved. The EML is limited to members of ON DPG. This is an important step so make sure and check your yahoo email address once you request to subscribe.

After you log in go to Groups- it's in the dark bar at the top



After you log in you can search for topics or look at files .

At the top of the page where it says "Search groups" type in your words on top of where it says "Search conversations". "Search groups" really means "search group" Search with words, even partial words.

You can also search files as shown below under 'more'. (Circled in red.)



## More instructions are on our website page <a href="https://www.oncologynutrition.org/member-benefits/electronic-mailing-list/">https://www.oncologynutrition.org/member-benefits/electronic-mailing-list/</a>

## Raymond Palko, MS, RD, CSO

Administrator for Oncology Nutrition Dietetic Practice Group's Electronic Mailing List (ON DPG EML) rpalko@stanfordhealthcare.org