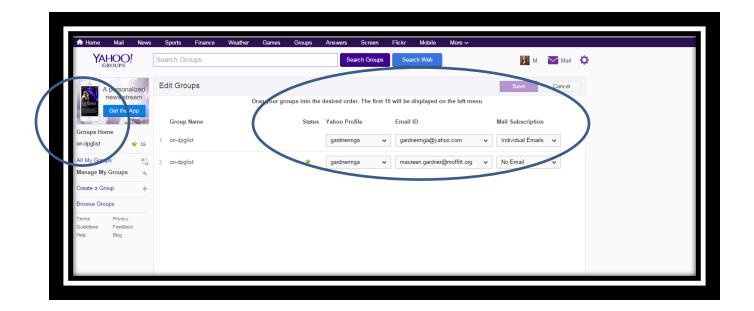

Sign in to yahoo with your yahoo email address.

You can create a vahoo email address on vahoo.com

(You need to have a yahoo email address and have this email accepted as a member into the group in order to to sign in to yahoo groups and search the archives.) You can set this email to 'no mail', daily digest or 'individual messages' as shown below. Remember your yahoo address and password-it is a personal email account and ON DPG does not ever have access to this account or its password.