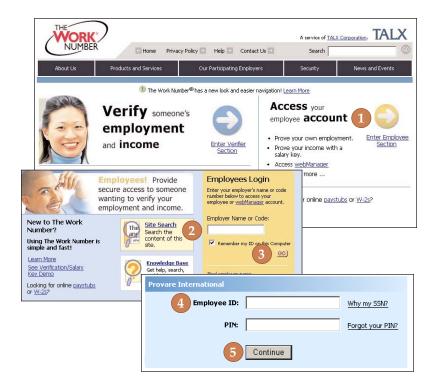

## **Accessing Your Account**

To login to your account for The Work Number go to <a href="https://www.theworknumber.com">www.theworknumber.com</a>:

- 1. Click the employee's arrow.
- 2. Enter your employer name or code.
- 3. Click "Go."
- 4. Enter your User ID (SSN, Employee ID, or other identifier) followed by your PIN. The screen will prompt you for the correct information.
- 5. Click "Continue."

You have now successfully logged into The Work Number.

You will see The Work Number Main Menu Web page. From here you have access to all functionality in your personal account on The Work Number Web site.

## **Note**

Your PIN scheme is determined by your employer. If you do not know your PIN scheme please contact your Human Resources department.

You may also login to The Work Number system using the phone.