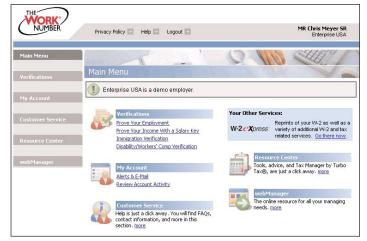

You have now successfully logged into The Work Number.

You will see The Work Number Main Menu Web page. From here you have access to all functionality in your personal account on The Work Number Web site.